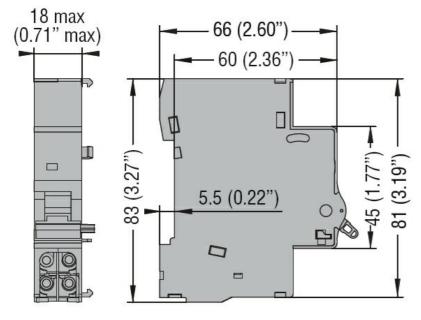

Frontal IP degree

Dimensions

Wiring diagrams

| U<br>C1 C2<br>14 12    |                                                        |                                                               |
|------------------------|--------------------------------------------------------|---------------------------------------------------------------|
| Certifications and com | pliance                                                |                                                               |
| Compliance             |                                                        |                                                               |
|                        | IEC/EN 60947-5-1. UR "UL Recognized" per Canada e USA. |                                                               |
| Certifications         |                                                        |                                                               |
|                        | cULus                                                  |                                                               |
|                        | EAC                                                    |                                                               |
| ETIM classification    |                                                        |                                                               |
| ETIM 8.0               |                                                        | EC001023 -<br>Shunt release<br>(for power circuit<br>breaker) |