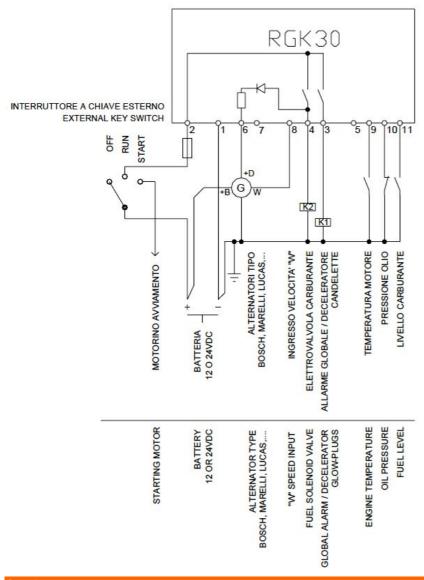

ut type              |   | 3 neg.+ 1 pos.                |
| "W"/AC/PICK-UP speed inputs     |   |                               |
| "W"/AC/PICK-UP speed input type |   | "W"                           |
| Relay outputs                   |   |                               |
| Type of output contact          |   | 2 (relay)                     |
| Mechanical features             |   |                               |
| Weight                          | g | 160                           |
| Ambient conditions              |   |                               |
| Protection degree               |   | IP40                          |
| Dimensions                      |   |                               |



Wiring diagrams



## ENGINE PROTECTION CONTROLLER, 12/24VDC FOR EXTERNAL START-STOP KEY



## Certifications and compliance

Compliance

CSA C22.2 n° 14

EN 55011

IEC/EN 61000-6-2

IEC/EN 61010-1

**UL 508** 

Certificates

**EAC** 

UL Listed for USA and Canada (cULus-File E93601)

ETIM classification

**ETIM 8.0** 

EC000236 - PLC CPU-module