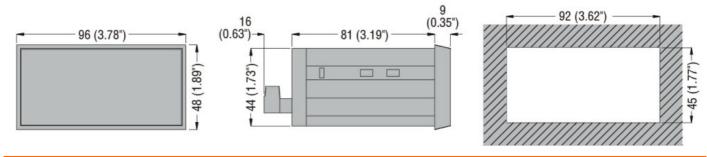

| Product designation             |   | Engine protection controllers |
|---------------------------------|---|-------------------------------|
| Product type designation        |   | RGK30                         |
| Power supply                    |   |                               |
| Rated battery voltage           | V | 12/24VDC                      |
| Digital inputs                  |   |                               |
| Digital input type              |   | 3 neg.+ 1 pos.                |
| "W"/AC/PICK-UP speed inputs     |   |                               |
| "W"/AC/PICK-UP speed input type |   | "W"                           |
| Relay outputs                   |   |                               |
| Type of output contact          |   | 2 (relay)                     |
| Mechanical features             |   |                               |
| Weight                          | g | 160                           |
| Ambient conditions              |   |                               |
| Protection degree               |   | IP40                          |
| Dimensions                      |   |                               |