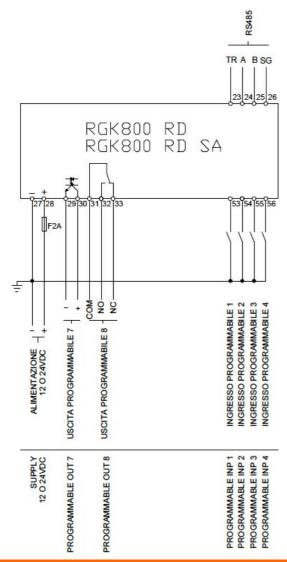

|     |              |                          |
| Protection degree                                                                |     |              | IP65                     |
| Dimensions                                                                       |     |              |                          |
|                                                                                  | 7   | 20 (8.66") — | 1                        |
| 240 (9.45°)  EXP  (1.30°)  (1.30°)  EXP  RGK 700, RGK 800RD, RGK 900RD excluded. |     |              | 160 (6.30°)              |
| 56 (2.20') — 59 (2.32') — 12 (0.47')                                             |     |              |                          |

## Wiring diagrams





## Certifications and compliance

Compliance

CSA C22.2 n° 14

IEC 61000-6-3

IEC/EN 61000-6-2

IEC/EN 61010-1

**UL508** 

Certificates

EAC

UL Listed for USA and Canada (cULus-File E93601)

ETIM classification

**ETIM 8.0** 

EC002498 -Accessories/spare parts for lowvoltage switch technology