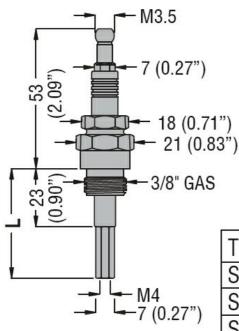

| TYPE   | L             |
|--------|---------------|
| SCM04  | 43 (1.69")    |
| SCM50  | 500 (19.68")  |
| SCM100 | 1000 (39.37") |