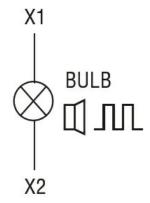

|          |           |                       |
|                                     | m        | nax mm²   | 1.5                   |
| Weight                              |          | g         | 60                    |
| Ambient conditions                  |          |           |                       |
| Temperature                         |          |           |                       |
| Operating tem                       | perature |           |                       |
|                                     | n        | nin °C    | -20                   |
|                                     | m        | nax °C    | +50                   |
| Dimensions                          |          |           |                       |

**ENERGY AND AUTOMATION** 





## Wiring diagrams



## Certifications and compliance

Compliance

IEC/EN 60947-1

IEC/EN 60947-5-1

Certificates

EAC

ETIM classification

ETIM 8.0

EC000232 -Optical module for signal tower