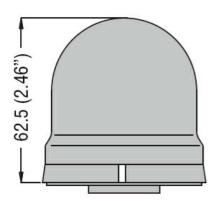

## BALISES DE SIGNALISATION Ø65MM POUR MODULES LUMINEUX À SOURCE CLIGNOTANTE 12-48VAC/DC ROUGE

Product designation
Signal beacons
Ø62mm/2.44"
Product type designation
8LB6GL

| Product type designation            |          |           | OLDOGL                |
|-------------------------------------|----------|-----------|-----------------------|
| General characteristics             |          |           |                       |
| Diameter                            |          | mm - inch | n 62 / 2.44           |
| Supply voltage (AC)                 |          | V         | 1248                  |
| Supply voltage (DC)                 |          | V         | 1248                  |
| Colour                              |          |           | Red                   |
| IEC degree of protection            |          |           | IP54                  |
| Mechanical features                 |          |           |                       |
| Tightening torque for terminals max |          | Nm        | 0.5                   |
| Terminals screw                     |          |           | Screw clamp terminals |
| Conductor section                   |          |           |                       |
| AWG/Kcmil                           |          |           |                       |
|                                     | m        | nax       | 16                    |
| IEC                                 |          |           |                       |
|                                     | m        | nax mm²   | 1.5                   |
| Weight                              |          | g         | 60                    |
| Ambient conditions                  |          |           |                       |
| Temperature                         |          |           |                       |
| Operating tem                       | perature |           |                       |
|                                     | n        | nin °C    | -20                   |
|                                     | m        | nax °C    | +50                   |
| Dimensions                          |          |           |                       |