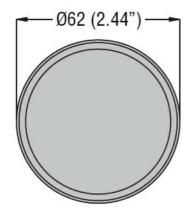

## BALISES DE SIGNALISATION Ø65MM POUR MODULES LUMINEUX À SOURCE CLIGNOTANTE 12-48VAC/DC ROUGE

Product designation
Signal beacons
Ø62mm/2.44"
Product type designation
8LB6GL

| Product type designation            |          |           | OLDOGL                |
|-------------------------------------|----------|-----------|-----------------------|
| General characteristics             |          |           |                       |
| Diameter                            |          | mm - inch | n 62 / 2.44           |
| Supply voltage (AC)                 |          | V         | 1248                  |
| Supply voltage (DC)                 |          | V         | 1248                  |
| Colour                              |          |           | Red                   |
| IEC degree of protection            |          |           | IP54                  |
| Mechanical features                 |          |           |                       |
| Tightening torque for terminals max |          | Nm        | 0.5                   |
| Terminals screw                     |          |           | Screw clamp terminals |
| Conductor section                   |          |           |                       |
| AWG/Kcmil                           |          |           |                       |
|                                     | m        | nax       | 16                    |
| IEC                                 |          |           |                       |
|                                     | m        | nax mm²   | 1.5                   |
| Weight                              |          | g         | 60                    |
| Ambient conditions                  |          |           |                       |
| Temperature                         |          |           |                       |
| Operating tem                       | perature |           |                       |
|                                     | n        | nin °C    | -20                   |
|                                     | m        | nax °C    | +50                   |
| Dimensions                          |          |           |                       |