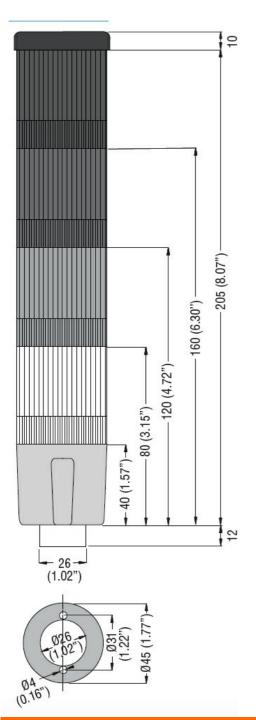

electric COLONNES LUMINEUSES ET SONORES 45MM 3 COULEURS VERT/ORANGE/ROUGE 24VDC

**ENERGY AND AUTOMATION** 

Product designation
Signal tower
Ø45mm/1.7"
Product type designation
8TL4

| i roduct type designation           |     |           | OILT                  |
|-------------------------------------|-----|-----------|-----------------------|
| General characteristics             |     |           |                       |
| Diameter                            | r   | nm - incł | n 45 / 1.77           |
| Supply voltage (DC)                 |     | V         | 24±10%                |
| Colour                              |     |           | Green, orange,        |
| IEC degree of protection            |     |           | red<br>IP54           |
|                                     |     | A         |                       |
| Light consumption per module (DC)   |     | mA        | 37                    |
| Sound module consumption (DC)       |     | mΑ        | 15                    |
| Sound intensity                     |     | dB        | 80                    |
| Mechanical features                 |     |           |                       |
| Tightening torque for terminals max |     | Nm        | 0.5                   |
| Terminals screw                     |     |           | Screw clamp terminals |
| Conductor section                   |     |           |                       |
| AWG/Kcmil                           |     |           |                       |
|                                     | max |           | 16                    |
| IEC                                 |     |           |                       |
|                                     | max | mm²       | 1.5                   |
| Weight                              |     | g         | 320                   |
| Ambient conditions                  |     |           |                       |
| Temperature                         |     |           |                       |
| Operating temperature               |     |           |                       |
|                                     | min | °C        | -20                   |
|                                     | max | °C        | +50                   |
| Dimensions                          |     |           |                       |