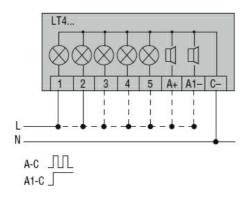

|
|                                     | max | mm²       | 1.5                   |
| Weight                              |     | g         | 320                   |
| Ambient conditions                  |     |           |                       |
| Temperature                         |     |           |                       |
| Operating temperature               |     |           |                       |
|                                     | min | °C        | -20                   |
|                                     | max | °C        | +50                   |
| Dimensions                          |     |           |                       |

electric COLONNES LUMINEUSES ET SONORES 45MM 3 COULEURS VERT/ORANGE/ROUGE 24VDC

**ENERGY AND AUTOMATION** 



## Wiring diagrams



## Certifications and compliance





electric COLONNES LUMINEUSES ET SONORES 45MM 3 COULEURS VERT/ORANGE/ROUGE 24VDC

**ENERGY AND AUTOMATION** 

Compliance

CSA C22.2 n° 14

IEC/EN 60947-1

IEC/EN 60947-5-1

**UL508** 

Certificates

cULus

EAC

ETIM classification

ETIM 8.0

EC001042 -Signal tower complete