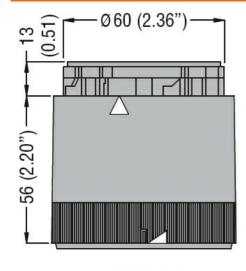

## Product designation

## Signal tower Ø70mm/2.75" 8TL7EL - Light mudules

## Product type designation

| General characteristics  |                     |
|--------------------------|---------------------|
| Diameter                 | mm - inch 70 / 2.75 |
| Supply voltage (DC)      | V 24                |
| Colour                   | Red                 |
| IEC degree of protection | IP65                |
| Mechanical features      |                     |
| Weight                   | g 82                |
| Ambient conditions       |                     |
| Temperature              |                     |

Operating temperature

| min | °C | -20 |
|-----|----|-----|
| max | °C | +50 |

## Dimensions







# Wiring diagrams



Connect terminals C and 1 as indicated to power the first module. If other modules are fitted, the respective terminals must be connected accordingly.

|                    | 3 7              |  |
|--------------------|------------------|--|
| Certifications and | ompliance        |  |
| Compliance         |                  |  |
|                    | CSA C22.2 n° 14  |  |
|                    | IEC/EN 60947-1   |  |
|                    | IEC/EN 60947-5-1 |  |
|                    | UL508            |  |
| Certificates       |                  |  |
|                    | cULus            |  |
|                    | EAC              |  |

ETIM classification

ETIM 8.0

EC000232 -Optical module for signal tower