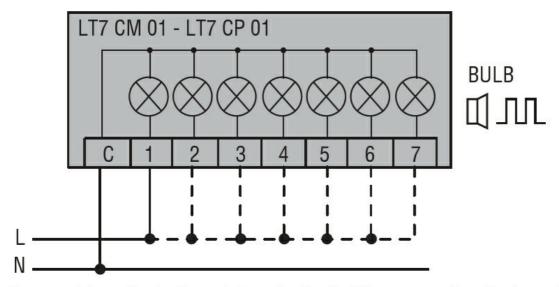

# Wiring diagrams

Connect terminals C and 1 as indicated to power the first module. If other modules are fitted, the respective terminals must be connected accordingly.

|                    | 3 7              |  |
|--------------------|------------------|--|
| Certifications and | ompliance        |  |
| Compliance         |                  |  |
|                    | CSA C22.2 n° 14  |  |
|                    | IEC/EN 60947-1   |  |
|                    | IEC/EN 60947-5-1 |  |
|                    | UL508            |  |
| Certificates       |                  |  |
|                    | cULus            |  |
|                    | EAC              |  |