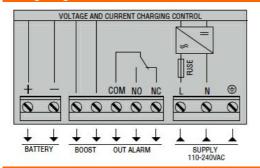

|
|                     | Operating temperature |     |    |                                  |
|                     |                       | min | °C | -30                              |
|                     |                       | max | °C | +55                              |
|                     | Storage temperature   |     |    |                                  |
|                     |                       | min | °C | -30                              |
|                     |                       | max | °C | +80                              |
| Protection degree   |                       |     |    | IP20                             |
| Dimensions          |                       |     |    |                                  |

#### **Dimensions**



### Wiring diagrams



## Certifications and compliance





electric CHARGEURS DE BATTERIES AUTOMATIQUES MODUL. POUR BATTERIE OU PB 100-240VAC 10A 24VDC

**ENERGY AND AUTOMATION** 

Compliance

CSA C22.2 n°60950-1
IEC/EN/BS 61000-6-2
IEC/EN/BS 61000-6-3
IEC/EN/BS 62368-1

UL 60950-1

Certificates

cURus

EAC

ETIM classification

ETIM 8.0

EC000359 -Universal charger