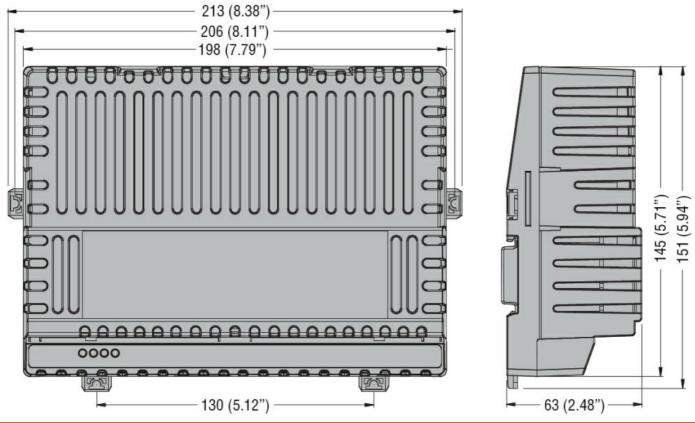

#### **Dimensions**

## electric CHARGEURS DE BATTERIES AUTOMATIQUES MODUL. POUR BATTERIE OU PB 100-240VAC 10A 24VDC

**ENERGY AND AUTOMATION** 

| Rated capacity      |                       |     |    | 5A 30VDC                         |
|---------------------|-----------------------|-----|----|----------------------------------|
| Mechanical features |                       |     |    |                                  |
| Housing type        |                       |     |    | Internal panel mounting          |
| Terminals type      |                       |     |    | Fixed                            |
| Fixing              |                       |     |    | 35mm DIN rail or<br>Screw fixing |
| Weight              |                       |     | g  | 710                              |
| Ambient conditions  |                       |     |    |                                  |
| Temperature         |                       |     |    |                                  |
|                     | Operating temperature |     |    |                                  |
|                     |                       | min | °C | -30                              |
|                     |                       | max | °C | +55                              |
|                     | Storage temperature   |     |    |                                  |
|                     |                       | min | °C | -30                              |
|                     |                       | max | °C | +80                              |
| Protection degree   |                       |     |    | IP20                             |
| Dimensions          |                       |     |    |                                  |