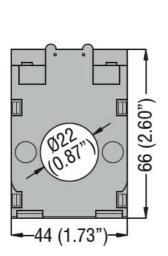

| Product designation                      |       |           | Current trasformers     |
|------------------------------------------|-------|-----------|-------------------------|
| Product type designation                 |       |           | DM0T0050                |
| Type of CT                               |       |           | Solid-core              |
| Current inputs                           |       |           |                         |
| Primary current Ipn (/5)                 |       | Α         | 50                      |
| Operational frequency                    |       |           |                         |
|                                          | min   | Hz        | 50                      |
|                                          | max   | Hz        | 60                      |
| Secondary output current                 |       | Α         | 5                       |
| Overload withstand Ipn                   |       | %         | 120                     |
| Burden                                   |       |           |                         |
|                                          | cl. 1 | VA        | 1.25                    |
| Insulations                              |       |           |                         |
| Rated insulation voltage Ui IEC/EN       |       | V         | 720                     |
| IEC rated short-time thermal current Ith |       | Ith for s | 4060                    |
| IEC rated dynamic current ldyn           |       | Ith for s | 2.5                     |
| Insulation dry type                      |       |           | Class E                 |
| Mechanical features                      |       |           |                         |
| Terminals type                           |       |           | Screw                   |
| Fixing                                   |       |           | DIN rail or by<br>Screw |
| Weight                                   |       | g         | 200                     |
| Ambient conditions                       |       |           |                         |
| Temperature                              |       |           |                         |
| Operating temperature                    |       |           |                         |
|                                          | min   | °C        | -25                     |
|                                          | max   | °C        | +50                     |
| Storage temperature                      | _     |           |                         |
|                                          | min   | °C        | -40                     |
|                                          | max   | °C        | +80                     |
| Relative humidity                        |       | %         | 90                      |
| Protection degree                        |       |           | IP30                    |
| Dimensions                               |       |           |                         |