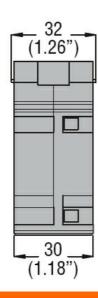

| Product designation                      |       |           | Current trasformers     |
|------------------------------------------|-------|-----------|-------------------------|
| Product type designation                 |       |           | DM0T0050                |
| Type of CT                               |       |           | Solid-core              |
| Current inputs                           |       |           |                         |
| Primary current Ipn (/5)                 |       | Α         | 50                      |
| Operational frequency                    |       |           |                         |
|                                          | min   | Hz        | 50                      |
|                                          | max   | Hz        | 60                      |
| Secondary output current                 |       | Α         | 5                       |
| Overload withstand Ipn                   |       | %         | 120                     |
| Burden                                   |       |           |                         |
|                                          | cl. 1 | VA        | 1.25                    |
| Insulations                              |       |           |                         |
| Rated insulation voltage Ui IEC/EN       |       | V         | 720                     |
| IEC rated short-time thermal current Ith |       | Ith for s | 4060                    |
| IEC rated dynamic current ldyn           |       | Ith for s | 2.5                     |
| Insulation dry type                      |       |           | Class E                 |
| Mechanical features                      |       |           |                         |
| Terminals type                           |       |           | Screw                   |
| Fixing                                   |       |           | DIN rail or by<br>Screw |
| Weight                                   |       | g         | 200                     |
| Ambient conditions                       |       |           |                         |
| Temperature                              |       |           |                         |
| Operating temperature                    |       |           |                         |
|                                          | min   | °C        | -25                     |
|                                          | max   | °C        | +50                     |
| Storage temperature                      | _     |           |                         |
|                                          | min   | °C        | -40                     |
|                                          | max   | °C        | +80                     |
| Relative humidity                        |       | %         | 90                      |
| Protection degree                        |       |           | IP30                    |
| Dimensions                               |       |           |                         |