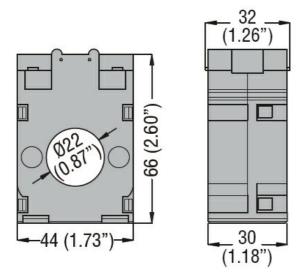

| Product designation                      |       |           | Current trasformers     |
|------------------------------------------|-------|-----------|-------------------------|
| Product type designation                 |       |           | DM0T0060                |
| Type of CT                               |       |           | Solid-core              |
| Current inputs                           |       |           |                         |
| Primary current Ipn (/5)                 |       | Α         | 60                      |
| Operational frequency                    |       |           |                         |
|                                          | min   | Hz        | 50                      |
|                                          | max   | Hz        | 60                      |
| Secondary output current                 |       | Α         | 5                       |
| Overload withstand Ipn                   |       | %         | 120                     |
| Burden                                   |       |           |                         |
|                                          | cl. 1 | VA        | 1.5                     |
| Insulations                              |       |           |                         |
| Rated insulation voltage Ui IEC/EN       |       | V         | 720                     |
| IEC rated short-time thermal current Ith |       | Ith for s | 4060                    |
| IEC rated dynamic current Idyn           |       | Ith for s | 2.5                     |
| Insulation dry type                      |       |           | Class E                 |
| Mechanical features                      |       |           |                         |
| Terminals type                           |       |           | Screw                   |
| Fixing                                   |       |           | DIN rail or by<br>Screw |
| Weight                                   |       | g         | 200                     |
| Ambient conditions                       |       |           |                         |
| Temperature                              |       |           |                         |
| Operating temperature                    |       |           |                         |
|                                          | min   | °C        | -25                     |
|                                          | max   | °C        | +50                     |
| Storage temperature                      |       |           |                         |
|                                          | min   | °C        | -40                     |
|                                          | max   | °C        | +80                     |
| Relative humidity                        |       | %         | 90                      |
| Protection degree                        |       |           | IP30                    |
| Dimensions                               |       |           |                         |