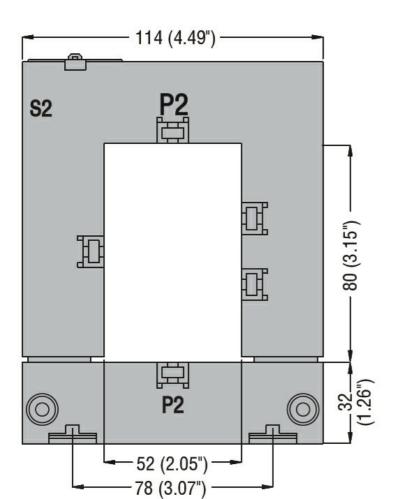

| Product designation Product type designation Type of CT Current inputs |         |           | Current<br>trasformers<br>DM1TA0250<br>Split-core |
|------------------------------------------------------------------------|---------|-----------|---------------------------------------------------|
| Primary current Ipn (/5)                                               |         | А         | 250                                               |
| Operational frequency                                                  |         |           | 200                                               |
| Sportational modulotoy                                                 | min     | Hz        | 50                                                |
|                                                                        | max     | Hz        | 60                                                |
| Secondary output current                                               |         | Α         | 5                                                 |
| Overload withstand Ipn                                                 |         | %         | 120                                               |
| Burden                                                                 |         |           |                                                   |
|                                                                        | cl. 0.5 | VA        | 1                                                 |
|                                                                        | cl. 1   | VA        | 2                                                 |
| Insulations                                                            |         |           |                                                   |
| Rated insulation voltage Ui IEC/EN                                     |         | V         | 720                                               |
| IEC rated short-time thermal current Ith                               |         | Ith for s | 4060                                              |
| IEC rated dynamic current ldyn                                         |         | Ith for s | 2.5                                               |
| Insulation dry type                                                    |         |           | Class E                                           |
| Mechanical features                                                    |         |           |                                                   |
| Terminals type                                                         |         |           | Screw                                             |
| Fixing                                                                 |         |           | Screw fixing                                      |
| Weight                                                                 |         | g         | 900                                               |
| Ambient conditions                                                     |         |           |                                                   |
| Temperature                                                            |         |           |                                                   |
| Operating temperature                                                  |         |           |                                                   |
|                                                                        | min     | °C        | -25                                               |
|                                                                        | max     | °C        | +50                                               |
| Storage temperature                                                    |         |           |                                                   |
|                                                                        | min     | °C        | -40                                               |
|                                                                        | max     | °C        | +80                                               |
| Relative humidity                                                      |         | %         | 90                                                |
| Protection degree                                                      |         |           | IP30                                              |
| Dimensions                                                             |         |           |                                                   |