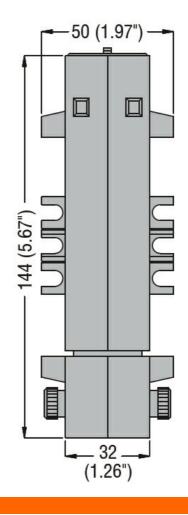

| Product designation Product type designation Type of CT Current inputs |         |           | Current<br>trasformers<br>DM1TA0250<br>Split-core |
|------------------------------------------------------------------------|---------|-----------|---------------------------------------------------|
| Primary current Ipn (/5)                                               |         | А         | 250                                               |
| Operational frequency                                                  |         |           | 200                                               |
| Sportational modulotoy                                                 | min     | Hz        | 50                                                |
|                                                                        | max     | Hz        | 60                                                |
| Secondary output current                                               |         | Α         | 5                                                 |
| Overload withstand Ipn                                                 |         | %         | 120                                               |
| Burden                                                                 |         |           |                                                   |
|                                                                        | cl. 0.5 | VA        | 1                                                 |
|                                                                        | cl. 1   | VA        | 2                                                 |
| Insulations                                                            |         |           |                                                   |
| Rated insulation voltage Ui IEC/EN                                     |         | V         | 720                                               |
| IEC rated short-time thermal current Ith                               |         | Ith for s | 4060                                              |
| IEC rated dynamic current ldyn                                         |         | Ith for s | 2.5                                               |
| Insulation dry type                                                    |         |           | Class E                                           |
| Mechanical features                                                    |         |           |                                                   |
| Terminals type                                                         |         |           | Screw                                             |
| Fixing                                                                 |         |           | Screw fixing                                      |
| Weight                                                                 |         | g         | 900                                               |
| Ambient conditions                                                     |         |           |                                                   |
| Temperature                                                            |         |           |                                                   |
| Operating temperature                                                  |         |           |                                                   |
|                                                                        | min     | °C        | -25                                               |
|                                                                        | max     | °C        | +50                                               |
| Storage temperature                                                    |         |           |                                                   |
|                                                                        | min     | °C        | -40                                               |
|                                                                        | max     | °C        | +80                                               |
| Relative humidity                                                      |         | %         | 90                                                |
| Protection degree                                                      |         |           | IP30                                              |
| Dimensions                                                             |         |           |                                                   |