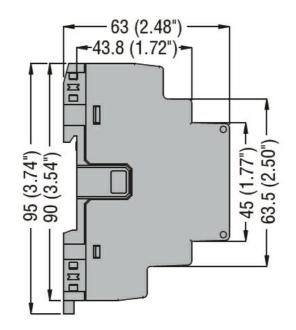

|                                    |              |          |                                                                                           |
| RS485 communicatio                               | n                                  |              |          | Yes                                                                                       |
| Mechanical features<br>Weight                    |                                    |              | 0        | 60                                                                                        |
| Dimensions                                       |                                    |              | g        | 00                                                                                        |

Dimensions







Wiring diagrams



## Certifications and compliance

| Compliance          |                  |
|---------------------|------------------|
|                     | CSA C22.2 n° 14  |
|                     | IEC/EN 61000-6-2 |
|                     | IEC/EN 61000-6-3 |
|                     | IEC/EN 61010-1   |
|                     | UL508            |
| Certificates        |                  |
|                     | cULus            |
|                     | EAC              |
| ETIM classification |                  |
|                     |                  |

EXM1013



EXM1013 INTERFACE ETHERNET ISOLÉE POUR PRODUITS MODULAIRES

ETIM 8.0

EC002498 -Accessories/spare parts for lowvoltage switch technology