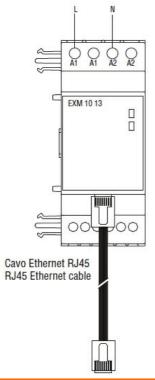

|              |          |                                                                                           |
| RS485 communicatio                               | n                                  |              |          | Yes                                                                                       |
| Mechanical features<br>Weight                    |                                    |              | 0        | 60                                                                                        |
| Dimensions                                       |                                    |              | g        | 00                                                                                        |

Dimensions







Wiring diagrams



## Certifications and compliance

| Compliance          |                  |
|---------------------|------------------|
|                     | CSA C22.2 n° 14  |
|                     | IEC/EN 61000-6-2 |
|                     | IEC/EN 61000-6-3 |
|                     | IEC/EN 61010-1   |
|                     | UL508            |
| Certificates        |                  |
|                     | cULus            |
|                     | EAC              |
| ETIM classification |                  |
|                     |                  |

EXM1013



EXM1013 INTERFACE ETHERNET ISOLÉE POUR PRODUITS MODULAIRES

ETIM 8.0

EC002498 -Accessories/spare parts for lowvoltage switch technology