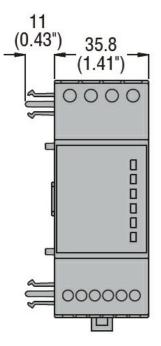

|                                    |              |          |                                                                                           |
| RS485 communicatio                               | n                                  |              |          | Yes                                                                                       |
| Mechanical features<br>Weight                    |                                    |              | 0        | 60                                                                                        |
| Dimensions                                       |                                    |              | g        | 00                                                                                        |

Dimensions







Wiring diagrams



## Certifications and compliance

| Compliance          |                  |
|---------------------|------------------|
|                     | CSA C22.2 n° 14  |
|                     | IEC/EN 61000-6-2 |
|                     | IEC/EN 61000-6-3 |
|                     | IEC/EN 61010-1   |
|                     | UL508            |
| Certificates        |                  |
|                     | cULus            |
|                     | EAC              |
| ETIM classification |                  |
|                     |                  |

EXM1013



EXM1013 INTERFACE ETHERNET ISOLÉE POUR PRODUITS MODULAIRES

ETIM 8.0

EC002498 -Accessories/spare parts for lowvoltage switch technology