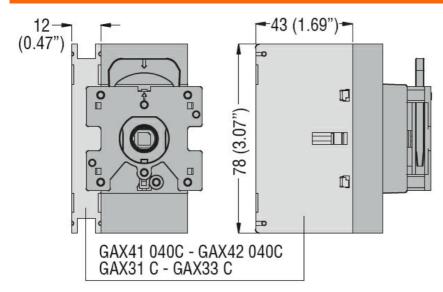

|     | Nr.  | 1   |
|-----------------------------------------------|-----|------|-----|
| Operating voltage type                        |     |      | AC  |
| Contact characteristics                       |     |      |     |
| IEC Conventional free air thermal current Ith |     | Α    | 40  |
| Mechanical features                           |     |      |     |
| Tightening torque for terminals               |     |      |     |
|                                               | min | Nm   | 1.8 |
|                                               | max | Nm   | 2   |
|                                               | min | lbin | 16  |
|                                               | max | lbin | 18  |
| Disconsistent                                 |     |      |     |

#### Dimensions



## Wiring diagrams

Fourth pole add on GAX42... GAX41...



### Certifications and compliance



## **GAX42040C**

## QUATRIÈME PÔLE ADDITIF, FERMETURE SIMULTANÉE POUR INTERRUPTEURS-SECTIONNEURS GA AC21A 40A

Compliance

CSA C22.2

IEC/EN 60947-1

IEC/EN 60947-3

UL508

UL98

Certifications

CCC

CSA C22.2 n°14

cULus according to UL508

EAC

ETIM classification

**ETIM 8.0** 

EC002498 -Accessories/spare parts for lowvoltage switch technology