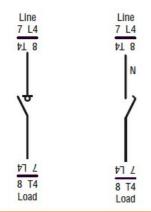

-----------|-----|------|-----|
| Operating voltage type                        |     |      | AC  |
| Contact characteristics                       |     |      |     |
| IEC Conventional free air thermal current Ith |     | Α    | 40  |
| Mechanical features                           |     |      |     |
| Tightening torque for terminals               |     |      |     |
|                                               | min | Nm   | 1.8 |
|                                               | max | Nm   | 2   |
|                                               | min | lbin | 16  |
|                                               | max | lbin | 18  |
| Disconsistent                                 |     |      |     |

#### Dimensions



## Wiring diagrams

Fourth pole add on GAX42... GAX41...



### Certifications and compliance



## **GAX42040C**

## QUATRIÈME PÔLE ADDITIF, FERMETURE SIMULTANÉE POUR INTERRUPTEURS-SECTIONNEURS GA AC21A 40A

Compliance

CSA C22.2

IEC/EN 60947-1

IEC/EN 60947-3

UL508

UL98

Certifications

CCC

CSA C22.2 n°14

cULus according to UL508

EAC

ETIM classification

**ETIM 8.0** 

EC002498 -Accessories/spare parts for lowvoltage switch technology