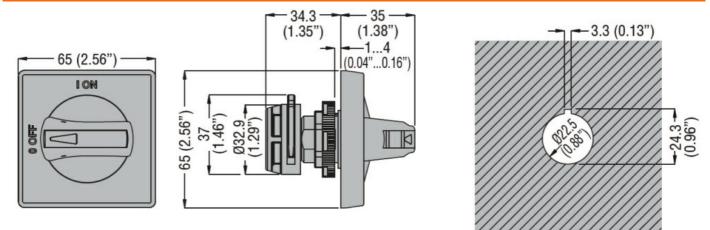

## Dimensions

| Certifications and compliance |                                          |                             |
|-------------------------------|------------------------------------------|-----------------------------|
| Compliance                    |                                          |                             |
|                               | CSA C22.2                                |                             |
|                               | IEC/EN 60947-1                           |                             |
|                               | IEC/EN 60947-3                           |                             |
|                               | UL508                                    |                             |
|                               | UL98                                     |                             |
| Certifications                |                                          |                             |
|                               | cULus according to UL508 /CSA C22.2 n°14 |                             |
|                               | cULus according to UL98 / CSA C22.2 n°4  |                             |
|                               | EAC                                      |                             |
| ETIM classification           |                                          |                             |
|                               |                                          | EC000230 -<br>Door coupling |