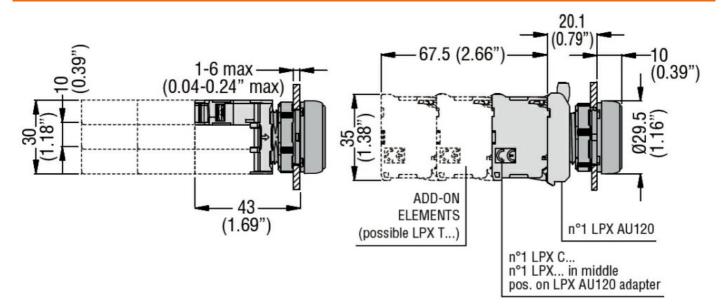

## **Dimensions**

**ENERGY AND AUTOMATION** 

ELEMENT LED INTÉGRÉ , LUMIÈRE FIXE Ø22MM SÉRIE PLATINUM CHROMED PLASTIC , TERMINAISON À VIS, 12...30VAC/DC. BLANC