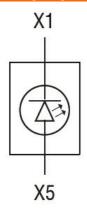

|     |       |                           |
|                                     | Operating temperature       |     |       |                           |
|                                     |                             | min | °C    | -25                       |
|                                     |                             | max | °C    | +70                       |
|                                     | Storage temperature         | •   | •     |                           |
|                                     |                             | min | °C    | -40                       |

## **Dimensions**



**ENERGY AND AUTOMATION** 

ELEMENT LED INTÉGRÉ , LUMIÈRE FIXE Ø22MM SÉRIE PLATINUM CHROMED PLASTIC , TERMINAISON À VIS, 12...30VAC/DC. BLANC

## Wiring diagrams



#### Certifications and compliance

Compliance

CSA C22.2 n° 14

IEC/EN/BS 60947-1

IEC/EN/BS 60947-5-1

**UL508** 

Certificates

CCC

cULus

EAC

RINA

UL

#### ETIM classification

**ETIM 8.0** 

EC000204 -Lamp holder block for control circuit devices