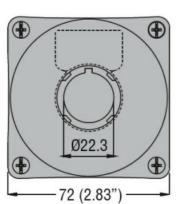

Plastic control station without actuators - for 1 actuators LPZP1A5

Product designation

|                                     |     |    | actuators               |
|-------------------------------------|-----|----|-------------------------|
| Product type designation            |     |    | LPZP1A5                 |
| General characteristics             |     |    |                         |
| Colour                              |     |    | Yellow                  |
| Material                            |     |    | Polycarbonate           |
| IEC degree of protection            |     |    | IP66, IP67,<br>IP69K    |
| Mechanical features                 |     |    |                         |
| Tightening torque for terminals max |     | Nm | 1.8                     |
| Weight                              |     | g  | 107                     |
| UL technical data                   |     |    |                         |
| UL degree of protection             |     |    | 1, 2, 3R, 4, 4X,<br>12K |
| Ambient conditions                  |     |    |                         |
| Temperature                         |     |    |                         |
| Operating temperature               |     |    |                         |
|                                     | min | °C | -25                     |
|                                     | max | °C | +70                     |
| Storage temperature                 |     |    |                         |
|                                     | min | °C | -40                     |
|                                     | max | °C | +85                     |
| Dimensions                          |     |    |                         |

## BOÎTIERS EN PLASTIQUE JAUNE SÉRIE PLATINUM VIDE POUR 1 BOUTON Ø22MM

Knockout for M20/M25/PG13.5/PG16 (on top and bottom)