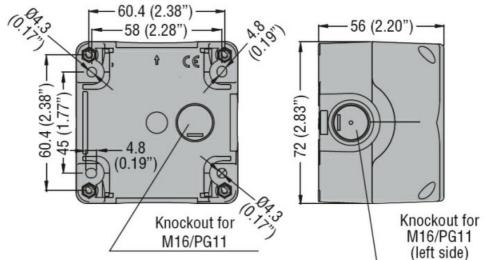

Plastic control station without actuators - for 1 actuators LPZP1A5

Product designation

|                                     |     |    | actuators               |
|-------------------------------------|-----|----|-------------------------|
| Product type designation            |     |    | LPZP1A5                 |
| General characteristics             |     |    |                         |
| Colour                              |     |    | Yellow                  |
| Material                            |     |    | Polycarbonate           |
| IEC degree of protection            |     |    | IP66, IP67,<br>IP69K    |
| Mechanical features                 |     |    |                         |
| Tightening torque for terminals max |     | Nm | 1.8                     |
| Weight                              |     | g  | 107                     |
| UL technical data                   |     |    |                         |
| UL degree of protection             |     |    | 1, 2, 3R, 4, 4X,<br>12K |
| Ambient conditions                  |     |    |                         |
| Temperature                         |     |    |                         |
| Operating temperature               |     |    |                         |
|                                     | min | °C | -25                     |
|                                     | max | °C | +70                     |
| Storage temperature                 |     |    |                         |
|                                     | min | °C | -40                     |
|                                     | max | °C | +85                     |
| Dimensions                          |     |    |                         |

## BOÎTIERS EN PLASTIQUE JAUNE SÉRIE PLATINUM VIDE POUR 1 BOUTON Ø22MM

Knockout for M20/M25/PG13.5/PG16 (on top and bottom)