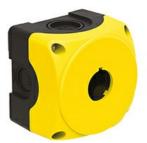

Plastic control station without actuators - for 1 actuators LPZP1A5

Product designation

|                                     |     |    | actuators               |
|-------------------------------------|-----|----|-------------------------|
| Product type designation            |     |    | LPZP1A5                 |
| General characteristics             |     |    |                         |
| Colour                              |     |    | Yellow                  |
| Material                            |     |    | Polycarbonate           |
| IEC degree of protection            |     |    | IP66, IP67,<br>IP69K    |
| Mechanical features                 |     |    |                         |
| Tightening torque for terminals max |     | Nm | 1.8                     |
| Weight                              |     | g  | 107                     |
| UL technical data                   |     |    |                         |
| UL degree of protection             |     |    | 1, 2, 3R, 4, 4X,<br>12K |
| Ambient conditions                  |     |    |                         |
| Temperature                         |     |    |                         |
| Operating temperature               |     |    |                         |
|                                     | min | °C | -25                     |
|                                     | max | °C | +70                     |
| Storage temperature                 |     |    |                         |
|                                     | min | °C | -40                     |
|                                     | max | °C | +85                     |
| Dimensions                          |     |    |                         |

## BOÎTIERS EN PLASTIQUE JAUNE SÉRIE PLATINUM VIDE POUR 1 BOUTON Ø22MM

Knockout for M20/M25/PG13.5/PG16 (on top and bottom)