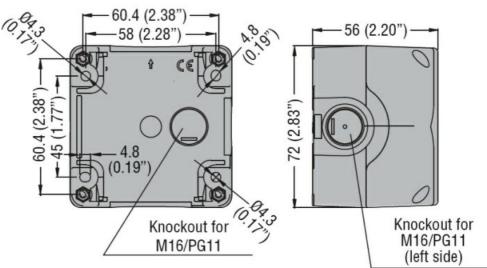

| Product designation  Product type designation |     |    | Plastic control<br>station without<br>actuators - for 1<br>actuators<br>LPZP1A8 |
|-----------------------------------------------|-----|----|---------------------------------------------------------------------------------|
| General characteristics                       |     |    |                                                                                 |
| Colour                                        |     |    | Grey                                                                            |
| Material                                      |     |    | Polycarbonate                                                                   |
| IEC degree of protection                      |     |    | IP66, IP67,<br>IP69K                                                            |
| Mechanical features                           |     |    |                                                                                 |
| Tightening torque for terminals max           |     | Nm | 1.8                                                                             |
| Weight                                        |     | g  | 107                                                                             |
| UL technical data                             |     |    |                                                                                 |
| UL degree of protection                       |     |    | 1, 2, 3R, 4, 4X,<br>12K                                                         |
| Ambient conditions                            |     |    |                                                                                 |
| Temperature                                   |     |    |                                                                                 |
| Operating temperature                         |     |    |                                                                                 |
|                                               | min | °C | -25                                                                             |
|                                               | max | °C | +70                                                                             |
| Storage temperature                           |     |    |                                                                                 |
|                                               | min | °C | -40                                                                             |
|                                               | max | °C | +85                                                                             |
| Dimensions                                    |     |    |                                                                                 |

Knockout for M20/M25/PG13.5/PG16 (on top and bottom)