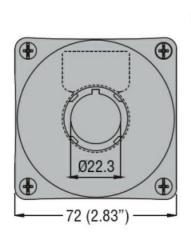

| Product designation  Product type designation |     |    | Plastic control<br>station without<br>actuators - for 1<br>actuators<br>LPZP1A8 |
|-----------------------------------------------|-----|----|---------------------------------------------------------------------------------|
| General characteristics                       |     |    |                                                                                 |
| Colour                                        |     |    | Grey                                                                            |
| Material                                      |     |    | Polycarbonate                                                                   |
| IEC degree of protection                      |     |    | IP66, IP67,<br>IP69K                                                            |
| Mechanical features                           |     |    |                                                                                 |
| Tightening torque for terminals max           |     | Nm | 1.8                                                                             |
| Weight                                        |     | g  | 107                                                                             |
| UL technical data                             |     |    |                                                                                 |
| UL degree of protection                       |     |    | 1, 2, 3R, 4, 4X,<br>12K                                                         |
| Ambient conditions                            |     |    |                                                                                 |
| Temperature                                   |     |    |                                                                                 |
| Operating temperature                         |     |    |                                                                                 |
|                                               | min | °C | -25                                                                             |
|                                               | max | °C | +70                                                                             |
| Storage temperature                           |     |    |                                                                                 |
|                                               | min | °C | -40                                                                             |
|                                               | max | °C | +85                                                                             |
| Dimensions                                    |     |    |                                                                                 |