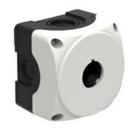

| Product designation  Product type designation |     |    | Plastic control<br>station without<br>actuators - for 1<br>actuators<br>LPZP1A8 |
|-----------------------------------------------|-----|----|---------------------------------------------------------------------------------|
| General characteristics                       |     |    |                                                                                 |
| Colour                                        |     |    | Grey                                                                            |
| Material                                      |     |    | Polycarbonate                                                                   |
| IEC degree of protection                      |     |    | IP66, IP67,<br>IP69K                                                            |
| Mechanical features                           |     |    |                                                                                 |
| Tightening torque for terminals max           |     | Nm | 1.8                                                                             |
| Weight                                        |     | g  | 107                                                                             |
| UL technical data                             |     |    |                                                                                 |
| UL degree of protection                       |     |    | 1, 2, 3R, 4, 4X,<br>12K                                                         |
| Ambient conditions                            |     |    |                                                                                 |
| Temperature                                   |     |    |                                                                                 |
| Operating temperature                         |     |    |                                                                                 |
|                                               | min | °C | -25                                                                             |
|                                               | max | °C | +70                                                                             |
| Storage temperature                           |     |    |                                                                                 |
|                                               | min | °C | -40                                                                             |
|                                               | max | °C | +85                                                                             |
| Dimensions                                    |     |    |                                                                                 |