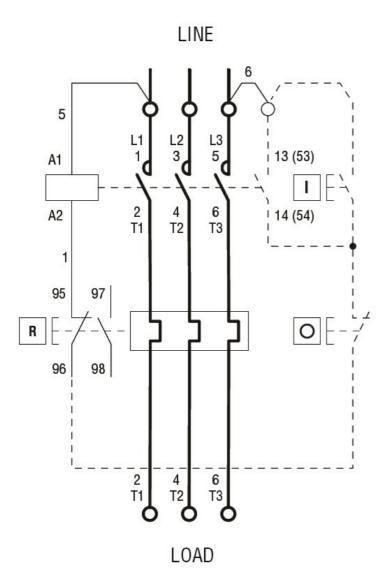

|
| Operating temperature                |     |    |                     |
|                                      | min | °C | -25                 |
|                                      | max | °C | +60                 |
| Storage temperature                  |     |    |                     |
|                                      | min | °C | -40                 |
|                                      | max | °C | +70                 |
| Resistance & Protection              |     |    |                     |
| Frontal IP degree                    |     |    | IP65                |
| Dimensions                           |     |    |                     |
|                                      |     |    |                     |

**ENERGY AND AUTOMATION** 



Wiring diagrams





R = Reset; I = Start; O = Stop

## Certifications and compliance

Compliance

CSA C22.2 n° 14

IEC/EN 60947-1

IEC/EN 60947-4-1

UL508

Certificates

cULus

## ETIM classification

ETIM 8.0

EC000200 -Enclosure for control circuit devices