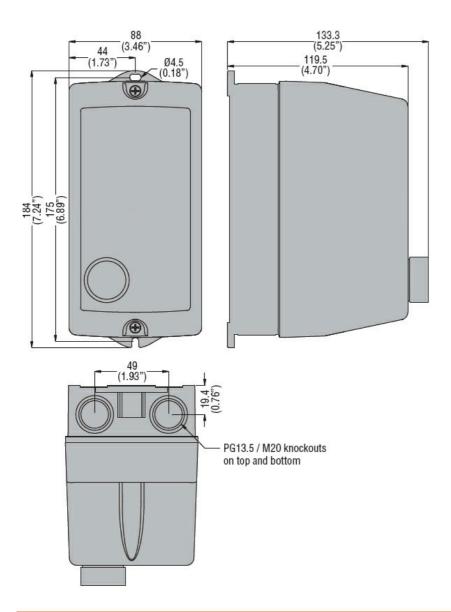

| Product designation                  |     |    | Empty enclosures    |
|--------------------------------------|-----|----|---------------------|
| Product type designation             |     |    | MORA                |
| Electrical features                  |     |    |                     |
| Maximum operating current (≤440V)    |     | Α  | 12                  |
| Components                           |     |    |                     |
| Contactor standard supplied          |     |    | BG06, BG09,<br>BG12 |
| Thermal relay to purchase separately |     |    | RF9                 |
| Mechanical features                  |     |    |                     |
| Weight                               |     | g  | 445                 |
| Ambient conditions                   |     |    |                     |
| Operating temperature                |     |    |                     |
|                                      | min | °C | -25                 |
|                                      | max | °C | +60                 |
| Storage temperature                  |     |    |                     |
|                                      | min | °C | -40                 |
|                                      | max | °C | +70                 |
| Resistance & Protection              |     |    |                     |
| Frontal IP degree                    |     |    | IP65                |
| Dimensions                           |     |    |                     |
|                                      |     |    |                     |