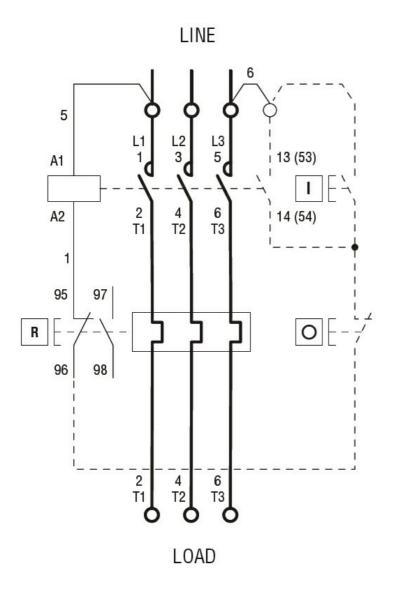

## Wiring diagrams

## R = Reset; I = Start; O = Stop

| Certifications and com | pliance          |                                                           |
|------------------------|------------------|-----------------------------------------------------------|
| Compliance             |                  |                                                           |
|                        | CSA C22.2 n° 14  |                                                           |
|                        | IEC/EN 60947-1   |                                                           |
|                        | IEC/EN 60947-4-1 |                                                           |
|                        | UL508            |                                                           |
| Certificates           |                  |                                                           |
|                        | cULus            |                                                           |
| ETIM classification    |                  |                                                           |
| ETIM 8.0               |                  | EC000200 -<br>Enclosure for<br>control circuit<br>devices |