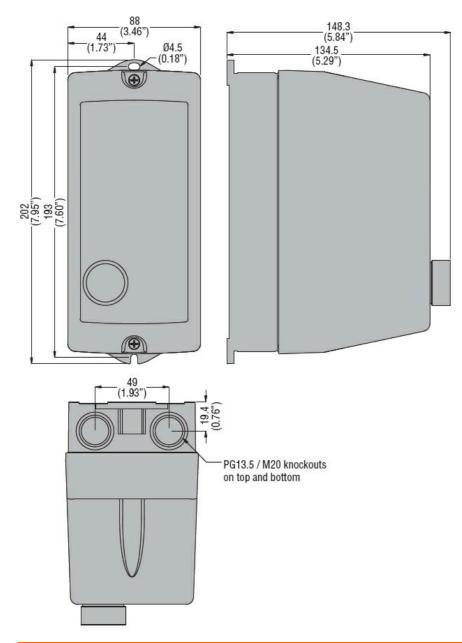

| Product designation                  |     |    | Empty<br>enclosures    |
|--------------------------------------|-----|----|------------------------|
| Product type designation             |     |    | M1RA                   |
| Electrical features                  |     |    |                        |
| Maximum operating current (≤440V)    |     | А  | 18                     |
| Components                           |     |    |                        |
| Contactor standard supplied          |     |    | BF09A, BF12A,<br>BF32A |
| Thermal relay to purchase separately |     |    | RF38                   |
| Mechanical features                  |     |    |                        |
| Weight                               |     | g  | 500                    |
| Ambient conditions                   |     |    |                        |
| Operating temperature                |     |    |                        |
|                                      | min | °C | -25                    |
|                                      | max | °C | +60                    |
| Storage temperature                  |     |    |                        |
|                                      | min | °C | -40                    |
|                                      | max | °C | +70                    |
| Resistance & Protection              |     |    |                        |
| Frontal IP degree                    |     |    | IP65                   |
| Dimensions                           |     |    |                        |