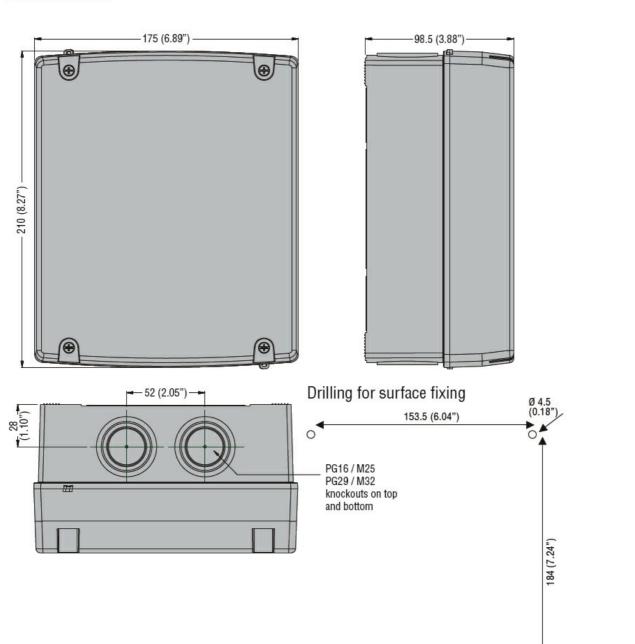

M24N

| Product designation               |     |    | Empty<br>enclosures |
|-----------------------------------|-----|----|---------------------|
| Product type designation          |     |    | M24N                |
| Electrical features               |     |    |                     |
| Maximum operating current (≤440V) |     | А  | 38                  |
| Components                        |     |    |                     |
| Contactor standard supplied       |     |    | BG/BF09A<br>BF25A   |
| Mechanical features               |     |    |                     |
| Weight                            |     | g  | 625                 |
| Ambient conditions                |     |    |                     |
| Operating temperature             |     |    |                     |
|                                   | min | °C | -25                 |
|                                   | max | °C | +60                 |
| Storage temperature               |     |    |                     |
|                                   | min | °C | -40                 |
|                                   | max | °C | +70                 |
| Resistance & Protection           |     |    |                     |
| Frontal IP degree                 |     |    | IP65                |
| Dimensions                        |     |    |                     |
|                                   |     |    |                     |