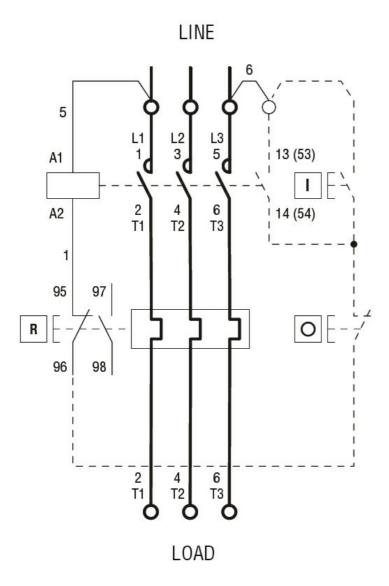

## COFFRET VIDE AVEC BOUTONS RESET POUR CONTACTEUR BF09A, BF12A, BF18A, BF25A, BF26A, BF32A

Wiring diagrams

R = Reset; I = Start; O = Stop