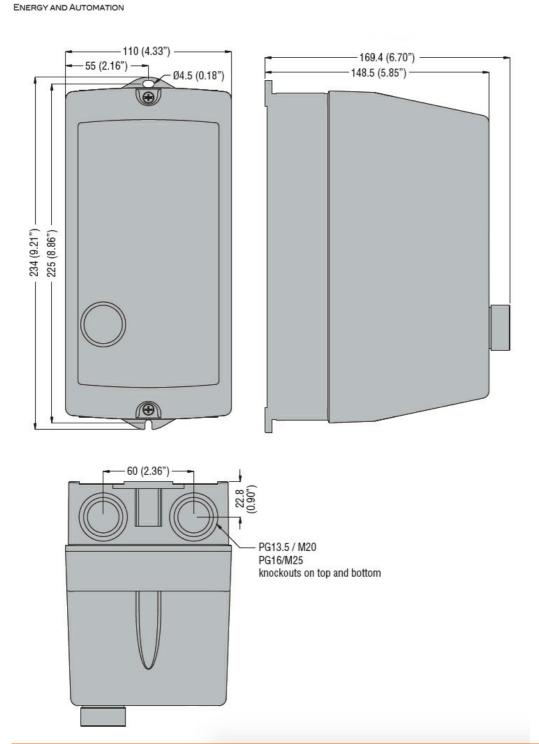

## COFFRET VIDE AVEC BOUTONS RESET POUR CONTACTEUR BF09A, BF12A, BF18A, BF25A, BF26A, BF32A

| Product designation                  |     |    | Empty enclosures       |
|--------------------------------------|-----|----|------------------------|
| Product type designation             |     |    | M2RA                   |
| Electrical features                  |     |    |                        |
| Maximum operating current (≤440V)    |     | Α  | 32                     |
| Components                           |     |    |                        |
| Contactor standard supplied          |     |    | BF25A, BF26A,<br>BF32A |
| Thermal relay to purchase separately |     |    | RF38                   |
| Mechanical features                  |     |    |                        |
| Weight                               |     | g  | 670                    |
| Ambient conditions                   |     |    |                        |
| Operating temperature                |     |    |                        |
|                                      | min | °C | -25                    |
|                                      | max | °C | +60                    |
| Storage temperature                  |     |    |                        |
|                                      | min | °C | -40                    |
|                                      | max | °C | +70                    |
| Resistance & Protection              |     |    |                        |
| Frontal IP degree                    |     |    | IP65                   |
| Dimensions                           |     |    |                        |