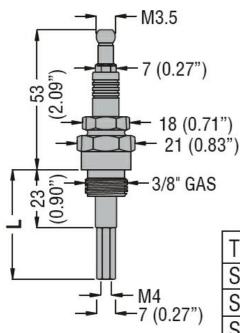

| TYPE   | L             |
|--------|---------------|
| SCM04  | 43 (1.69")    |
| SCM50  | 500 (19.68")  |
| SCM100 | 1000 (39.37") |