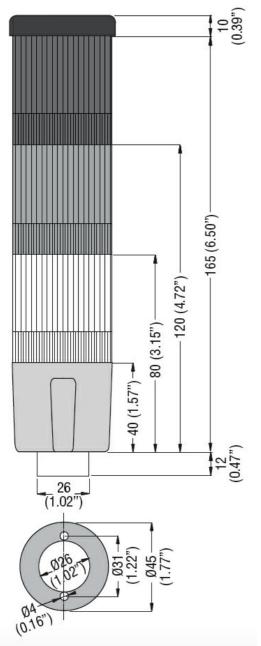

Product designation

Signal tower
Ø45mm/1.7"

Product type designation

8TL4

| Product type designation            | on                    |         | 81L4                  |
|-------------------------------------|-----------------------|---------|-----------------------|
| General characteristics             |                       |         |                       |
| Diameter                            |                       | mm - in | ch 45 / 1.77          |
| Supply voltage (DC)                 |                       | V       | 24±10%                |
| Colour                              |                       |         | Green, red            |
| IEC degree of protection            | on                    |         | IP54                  |
| Light consumption per               | module (DC)           | mA      | 37                    |
| Sound module consum                 | ption (DC)            | mA      | 15                    |
| Sound intensity                     |                       | dB      | 80                    |
| Mechanical features                 |                       |         |                       |
| Tightening torque for terminals max |                       | Nm      | 0.5                   |
| Terminals screw                     |                       |         | Screw clamp terminals |
| Conductor section                   |                       |         |                       |
|                                     | AWG/Kcmil             |         |                       |
|                                     |                       | max     | 16                    |
|                                     | IEC                   |         |                       |
|                                     |                       | max mm² | 1.5                   |
| Weight                              |                       | g       | 240                   |
| Ambient conditions                  |                       |         |                       |
| Temperature                         |                       |         |                       |
|                                     | Operating temperature |         |                       |
|                                     | -                     | min °C  | -20                   |
|                                     |                       | max °C  | +50                   |
| Dimensions                          |                       |         |                       |
|                                     |                       |         |                       |