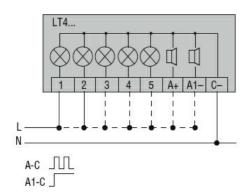

|                       | g       | 240                   |
| Ambient conditions                  |                       |         |                       |
| Temperature                         |                       |         |                       |
|                                     | Operating temperature |         |                       |
|                                     | -                     | min °C  | -20                   |
|                                     |                       | max °C  | +50                   |
| Dimensions                          |                       |         |                       |
|                                     |                       |         |                       |





## Wiring diagrams



## Certifications and compliance

Compliance

CSA C22.2 n° 14



## **8LT4K03BG**

## SIGNALSÄULE KOMPLETT Ø45MM GRÜN-ROT MIT DAUER- ODER PULSTON 24VDC

|                     | IEC/EN 60947-1   |
|---------------------|------------------|
|                     | IEC/EN 60947-5-1 |
|                     | UL508            |
| Certificates        |                  |
|                     | cULus            |
|                     | EAC              |
| ETIM classification |                  |

ETIM 8.0

EC001042 -Signal tower complete