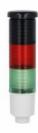

## **8LT4K03BG**

## SIGNALSÄULE KOMPLETT Ø45MM GRÜN-ROT MIT DAUER- ODER PULSTON 24VDC

|                     | IEC/EN 60947-1   |
|---------------------|------------------|
|                     | IEC/EN 60947-5-1 |
|                     | UL508            |
| Certificates        |                  |
|                     | cULus            |
|                     | EAC              |
| ETIM classification |                  |