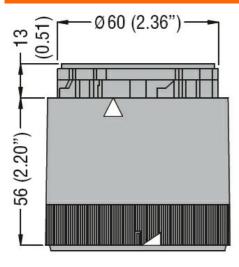

r Ø70mm/2.75" 8TL7EL - Light mudules

#### Product type designation

| General characteristics  |                     |    |        |
|--------------------------|---------------------|----|--------|
| Diameter                 | mm - inch 70 / 2.75 |    |        |
| Supply voltage (DC)      |                     | V  | 24     |
| Colour                   |                     |    | Orange |
| IEC degree of protection |                     |    | IP65   |
| Mechanical features      |                     |    |        |
| Weight                   |                     | g  | 82     |
| Ambient conditions       |                     |    |        |
| Temperature              |                     |    |        |
| Operating temperature    | min                 | °C | -20    |

## Dimensions







## Wiring diagrams



Connect terminals C and 1 as indicated to power the first module. If other modules are fitted, the respective terminals must be connected accordingly.

|                    | 0 )              |  |
|--------------------|------------------|--|
| Certifications and | compliance       |  |
| Compliance         |                  |  |
|                    | CSA C22.2 n° 14  |  |
|                    | IEC/EN 60947-1   |  |
|                    | IEC/EN 60947-5-1 |  |
|                    | UL508            |  |
| Certificates       |                  |  |
|                    | cULus            |  |
|                    | EAC              |  |

#### ETIM classification

**ETIM 8.0** 

EC000232 -Optical module for signal tower