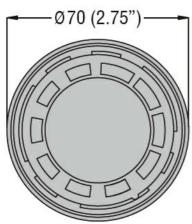

Ø70mm/2.75" 8TL7EL - Light mudules

#### Product type designation

| General characteristics  |                     |    |        |
|--------------------------|---------------------|----|--------|
| Diameter                 | mm - inch 70 / 2.75 |    |        |
| Supply voltage (DC)      |                     | V  | 24     |
| Colour                   |                     |    | Orange |
| IEC degree of protection |                     |    | IP65   |
| Mechanical features      |                     |    |        |
| Weight                   |                     | g  | 82     |
| Ambient conditions       |                     |    |        |
| Temperature              |                     |    |        |
| Operating temperature    | min                 | °C | -20    |

## Dimensions







## Wiring diagrams



Connect terminals C and 1 as indicated to power the first module. If other modules are fitted, the respective terminals must be connected accordingly.

|                    | 0 )              |  |
|--------------------|------------------|--|
| Certifications and | compliance       |  |
| Compliance         |                  |  |
|                    | CSA C22.2 n° 14  |  |
|                    | IEC/EN 60947-1   |  |
|                    | IEC/EN 60947-5-1 |  |
|                    | UL508            |  |
| Certificates       |                  |  |
|                    | cULus            |  |
|                    | EAC              |  |

#### ETIM classification

**ETIM 8.0** 

EC000232 -Optical module for signal tower