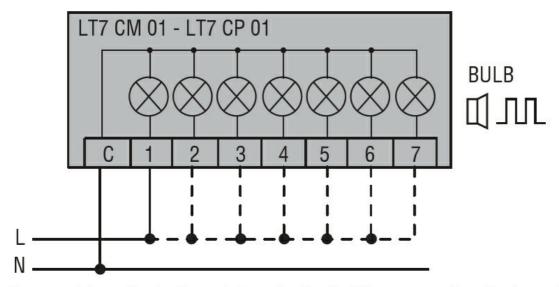

## Wiring diagrams

Connect terminals C and 1 as indicated to power the first module. If other modules are fitted, the respective terminals must be connected accordingly.

|                    | 0 )              |  |
|--------------------|------------------|--|
| Certifications and | compliance       |  |
| Compliance         |                  |  |
|                    | CSA C22.2 n° 14  |  |
|                    | IEC/EN 60947-1   |  |
|                    | IEC/EN 60947-5-1 |  |
|                    | UL508            |  |
| Certificates       |                  |  |
|                    | cULus            |  |
|                    | EAC              |  |