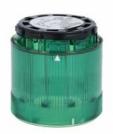

## Product designation

Signal tower Ø70mm/2.75" 8TL7EL - Light mudules

°C

°C

min

max

-20

+50

### Product type designation

| General characteristics  |           |           |
|--------------------------|-----------|-----------|
| Diameter                 | mm - inch | 70 / 2.75 |
| Supply voltage (DC)      | V         | 24        |
| Colour                   |           | Green     |
| IEC degree of protection |           | IP65      |
| Mechanical features      |           |           |
| Weight                   | g         | 82        |
| Ambient conditions       |           |           |
| Temperature              |           |           |
| Operating temperature    |           |           |