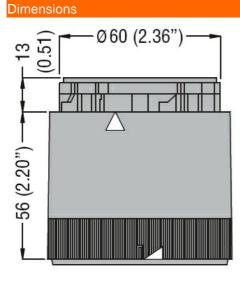

### Product type designation

| General characteristics  |           |           |
|--------------------------|-----------|-----------|
| Diameter                 | mm - inch | 70 / 2.75 |
| Supply voltage (DC)      | V         | 24        |
| Colour                   |           | Green     |
| IEC degree of protection |           | IP65      |
| Mechanical features      |           |           |
| Weight                   | g         | 82        |
| Ambient conditions       |           |           |
| Temperature              |           |           |
| Operating temperature    |           |           |