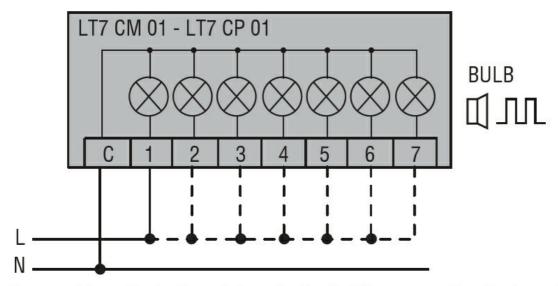

# Wiring diagrams

Connect terminals C and 1 as indicated to power the first module. If other modules are fitted, the respective terminals must be connected accordingly.

|                    | 3 7              |  |
|--------------------|------------------|--|
| Certifications and | ompliance        |  |
| Compliance         |                  |  |
|                    | CSA C22.2 n° 14  |  |
|                    | IEC/EN 60947-1   |  |
|                    | IEC/EN 60947-5-1 |  |
|                    | UL508            |  |
| Certificates       |                  |  |
|                    | cULus            |  |
|                    | EAC              |  |