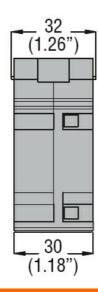

| Product designation                      |       |           | Current<br>trasformers  |
|------------------------------------------|-------|-----------|-------------------------|
| Product type designation                 |       |           | DM0T0150                |
| Type of CT                               |       |           | Solid-core              |
| Current inputs                           |       |           |                         |
| Primary current Ipn (/5)                 |       | Α         | 150                     |
| Operational frequency                    |       |           |                         |
|                                          | min   | Hz        | 50                      |
|                                          | max   | Hz        | 60                      |
| Secondary output current                 |       | Α         | 5                       |
| Overload withstand Ipn                   |       | %         | 120                     |
| Burden                                   |       |           |                         |
|                                          | cl. 1 | VA        | 2                       |
| Insulations                              |       |           |                         |
| Rated insulation voltage Ui IEC/EN       |       | V         | 720                     |
| IEC rated short-time thermal current Ith |       | Ith for s | 4060                    |
| IEC rated dynamic current Idyn           |       | Ith for s | 2.5                     |
| Insulation dry type                      |       |           | Class E                 |
| Mechanical features                      |       |           |                         |
| Terminals type                           |       |           | Screw                   |
| Fixing                                   |       |           | DIN rail or by<br>Screw |
| Weight                                   |       | g         | 200                     |
| Ambient conditions                       |       |           |                         |
| Temperature                              |       |           |                         |
| Operating temperature                    |       |           |                         |
|                                          | min   | °C        | -25                     |
|                                          | max   | °C        | +50                     |
| Storage temperature                      |       |           |                         |
|                                          | min   | °C        | -40                     |
|                                          | max   | °C        | +80                     |
| Relative humidity                        |       | %         | 90                      |
| Protection degree                        |       |           | IP30                    |
| Dimensions                               |       |           |                         |