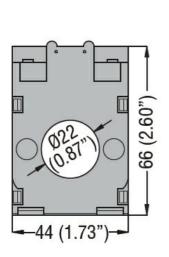

| Product designation                      |       |           | Current<br>trasformers  |
|------------------------------------------|-------|-----------|-------------------------|
| Product type designation                 |       |           | DM0T0150                |
| Type of CT                               |       |           | Solid-core              |
| Current inputs                           |       |           |                         |
| Primary current Ipn (/5)                 |       | Α         | 150                     |
| Operational frequency                    |       |           |                         |
|                                          | min   | Hz        | 50                      |
|                                          | max   | Hz        | 60                      |
| Secondary output current                 |       | Α         | 5                       |
| Overload withstand Ipn                   |       | %         | 120                     |
| Burden                                   |       |           |                         |
|                                          | cl. 1 | VA        | 2                       |
| Insulations                              |       |           |                         |
| Rated insulation voltage Ui IEC/EN       |       | V         | 720                     |
| IEC rated short-time thermal current Ith |       | Ith for s | 4060                    |
| IEC rated dynamic current Idyn           |       | Ith for s | 2.5                     |
| Insulation dry type                      |       |           | Class E                 |
| Mechanical features                      |       |           |                         |
| Terminals type                           |       |           | Screw                   |
| Fixing                                   |       |           | DIN rail or by<br>Screw |
| Weight                                   |       | g         | 200                     |
| Ambient conditions                       |       |           |                         |
| Temperature                              |       |           |                         |
| Operating temperature                    |       |           |                         |
|                                          | min   | °C        | -25                     |
|                                          | max   | °C        | +50                     |
| Storage temperature                      |       |           |                         |
|                                          | min   | °C        | -40                     |
|                                          | max   | °C        | +80                     |
| Relative humidity                        |       | %         | 90                      |
| Protection degree                        |       |           | IP30                    |
| Dimensions                               |       |           |                         |