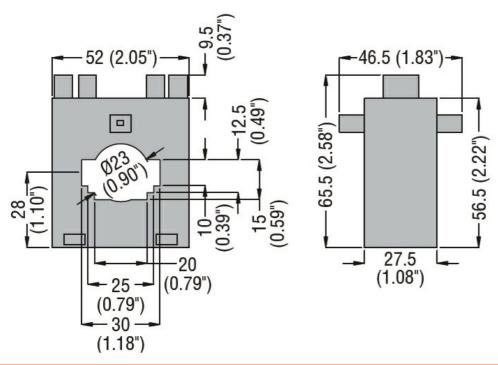

| Product designation Product type designation Type of CT Current inputs |       |           | Current<br>trasformers<br>DM2T0150<br>Solid-core |
|------------------------------------------------------------------------|-------|-----------|--------------------------------------------------|
| Primary current Ipn (/5)                                               |       | Α         | 150                                              |
| Operational frequency                                                  |       |           | 100                                              |
| Sporational modulonoy                                                  | min   | Hz        | 50                                               |
|                                                                        | max   | Hz        | 60                                               |
| Secondary output current                                               |       | Α         | 5                                                |
| Overload withstand Ipn                                                 |       | %         | 120                                              |
| Burden                                                                 |       |           |                                                  |
|                                                                        | cl. 1 | VA        | 1.5                                              |
| Insulations                                                            |       |           |                                                  |
| Rated insulation voltage Ui IEC/EN                                     |       | V         | 720                                              |
| IEC rated short-time thermal current Ith                               |       | Ith for s | 4060                                             |
| IEC rated dynamic current Idyn                                         |       | Ith for s | 2.5                                              |
| Insulation dry type                                                    |       |           | Class E                                          |
| Mechanical features                                                    |       |           |                                                  |
| Terminals type                                                         |       |           | Faston                                           |
| Fixing                                                                 |       |           | DIN rail or by<br>Screw                          |
| Weight                                                                 |       | g         | 130                                              |
| Ambient conditions                                                     |       |           |                                                  |
| Temperature                                                            |       |           |                                                  |
| Operating temperature                                                  |       |           |                                                  |
|                                                                        | min   | °C        | -25                                              |
|                                                                        | max   | °C        | +50                                              |
| Storage temperature                                                    |       |           |                                                  |
|                                                                        | min   | °C        | -40                                              |
|                                                                        | max   | °C        | +80                                              |
| Relative humidity                                                      |       | %         | 90                                               |
| Protection degree                                                      |       |           | IP30                                             |
| Dimensions                                                             |       |           |                                                  |