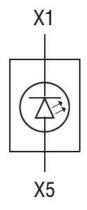

|     |       |                              |
|                                     | Operating temperature       |     |       |                              |
|                                     |                             | min | °C    | -25                          |
|                                     |                             | max | °C    | +70                          |
|                                     | Storage temperature         |     |       |                              |
|                                     |                             | _   |       |                              |

# Dimensions



**ENERGY AND AUTOMATION** 

LED LEUCHTELEMENT, MIT DAUERLICHT, PLATINUM SERIE, SCHRAUBANSCHLUSS, 12,,,30VAC/DC, WEIß

## Wiring diagrams



### Certifications and compliance

Compliance

CSA C22.2 n° 14

IEC/EN/BS 60947-1

IEC/EN/BS 60947-5-1

**UL508** 

Certificates

CCC

cULus

EAC

**RINA** 

UL

#### ETIM classification

ETIM 8.0

EC000204 -Lamp holder block for control circuit devices