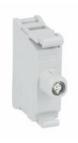

# LED LEUCHTELEMENT, MIT DAUERLICHT, PLATINUM SERIE, SCHRAUBANSCHLUSS, 12,,,30VAC/DC, WEIß

°C

°C

-40

+85

min

max

| Product designation                 |                             |     |       | LED elements<br>steady light |
|-------------------------------------|-----------------------------|-----|-------|------------------------------|
| Product type designati              | on                          |     |       | LPXLP                        |
| General characteristics             | 3                           |     |       |                              |
| Colour                              |                             |     |       | White                        |
| Electrical characteristic           | cs                          |     |       |                              |
| Supply voltage (AC)                 |                             |     | V     | 1230                         |
| Supply voltage (DC)                 |                             |     | V     | 1230                         |
| Operations                          |                             |     |       |                              |
| Electrical life                     |                             |     | hours | 100000                       |
| Mechanical features                 |                             |     |       |                              |
| Tightening torque for terminals max |                             |     | Nm    | 1                            |
| Conductor section                   |                             |     |       | _                            |
|                                     | AWG/kcmil conductor section |     |       |                              |
|                                     |                             | max |       | 12                           |
|                                     | IEC                         |     |       | _                            |
|                                     |                             | max | mm²   | 1 or 2 / 2.5                 |
| Mounting adapter                    |                             |     |       | LPXAU120                     |
| Weight                              |                             |     | g     | 16                           |
| Ambient conditions                  |                             |     |       |                              |
| Temperature                         |                             |     |       |                              |
|                                     | Operating temperature       |     |       |                              |
|                                     |                             | min | °C    | -25                          |
|                                     |                             | max | °C    | +70                          |
|                                     | Storage temperature         |     |       |                              |
|                                     |                             | _   |       |                              |