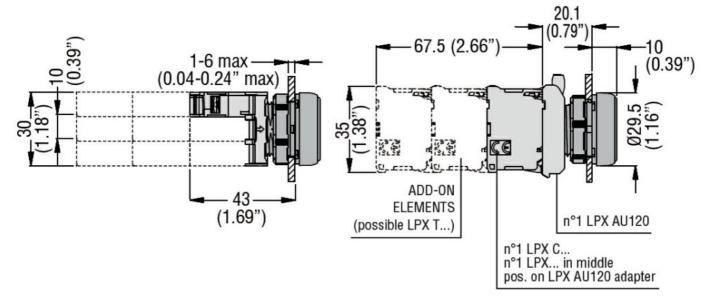

# Dimensions

**ENERGY AND AUTOMATION** 

LED LEUCHTELEMENT, MIT DAUERLICHT, PLATINUM SERIE, SCHRAUBANSCHLUSS, 12,,,30VAC/DC, WEIß