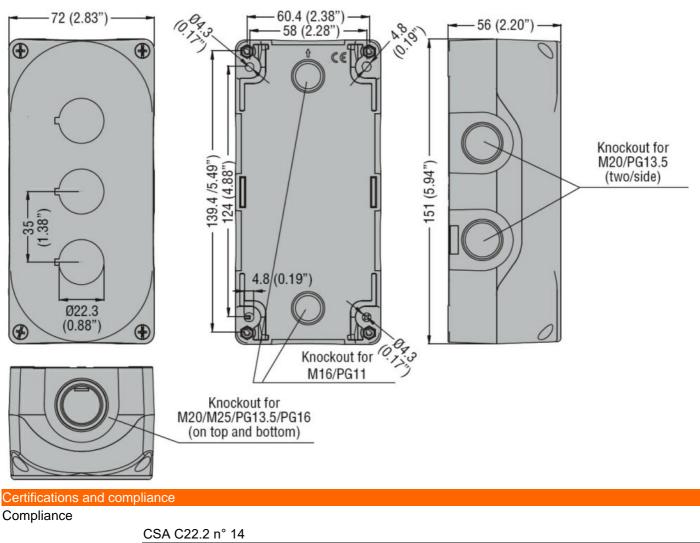

Dimensions

LPZP3A8 AUFBAUGEHÄUSE HELLGRAU 3 EINBAUSTELLEN Ø22MM SERIE PLATINUM

| ~     |      |     |
|-------|------|-----|
| Com   | nlıa | nco |
| COIII | piia |     |

| Compliance          |                  |               |
|---------------------|------------------|---------------|
|                     | CSA C22.2 n° 14  |               |
|                     | IEC/EN 60947-1   |               |
|                     | IEC/EN 60947-5-1 |               |
|                     | UL508            |               |
| Certificates        |                  |               |
|                     | cULus            |               |
|                     | EAC              |               |
| ETIM classification | 1                |               |
|                     |                  | EC000200 -    |
|                     |                  | Enclosure for |