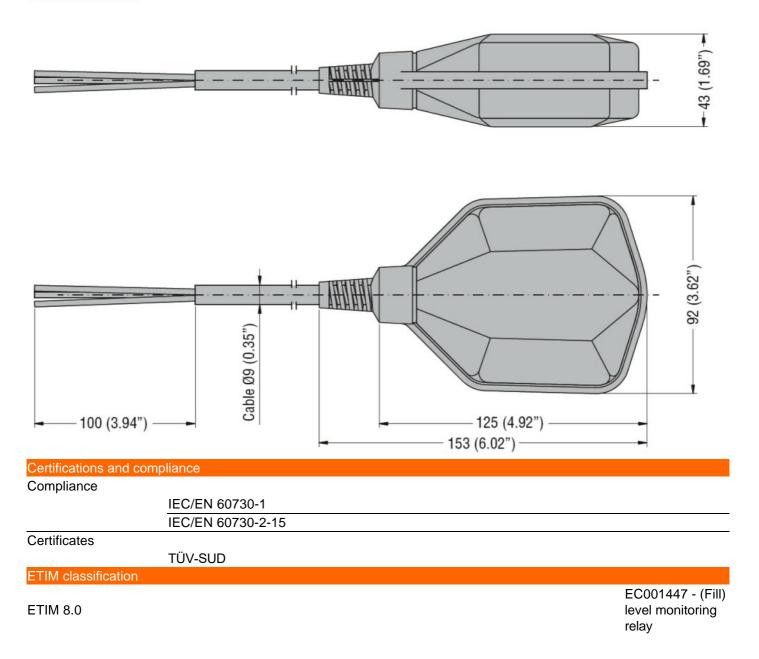

| Product designation<br>Product type designat<br>Function<br>Counterweights<br>Counterweight<br>Activation angle | tion                  |              |                     | Float switches for<br>grey water<br>LVFSP1<br>Emptying or filling<br>External<br>(provided with the<br>float switch)<br>45° |
|-----------------------------------------------------------------------------------------------------------------|-----------------------|--------------|---------------------|-----------------------------------------------------------------------------------------------------------------------------|
| Relay outputs                                                                                                   |                       |              |                     | 43                                                                                                                          |
| Number of relays                                                                                                |                       |              | Nr.                 | 1                                                                                                                           |
| Contact arrangement                                                                                             |                       |              |                     | 1 changeover<br>contact C/O-<br>SPDT                                                                                        |
| Rated operational vol                                                                                           | tage AC (IEC)         |              | VAC                 | 250                                                                                                                         |
| Contact ratings                                                                                                 |                       |              |                     | AC1 10A<br>250VAC AC15<br>8A 250VAC                                                                                         |
| Connections                                                                                                     |                       |              |                     |                                                                                                                             |
| Maximum cable lenght                                                                                            |                       |              | m / ft              | 15                                                                                                                          |
| Ambient conditions                                                                                              |                       |              |                     |                                                                                                                             |
| Temperature                                                                                                     |                       |              |                     |                                                                                                                             |
|                                                                                                                 | Operating temperature | <b>20</b> 01 | °C                  | +50                                                                                                                         |
|                                                                                                                 | Storage temperature   | max          | U                   | +50                                                                                                                         |
|                                                                                                                 | Storage temperature   | max          | °C                  | +80                                                                                                                         |
| Maximum operating pressure                                                                                      |                       |              | bar                 | 3                                                                                                                           |
| Maximum installation depth                                                                                      |                       |              | m                   | 30                                                                                                                          |
| Housing                                                                                                         |                       |              |                     |                                                                                                                             |
| Cable material                                                                                                  |                       |              | PVC A05 VV-<br>F3X1 |                                                                                                                             |
| Float casing material                                                                                           |                       |              | Polypropylene       |                                                                                                                             |
| IEC degree of protection                                                                                        |                       |              | IP68                |                                                                                                                             |
| Weight                                                                                                          |                       |              | g                   | 1930                                                                                                                        |
| Dimensions                                                                                                      |                       |              |                     |                                                                                                                             |