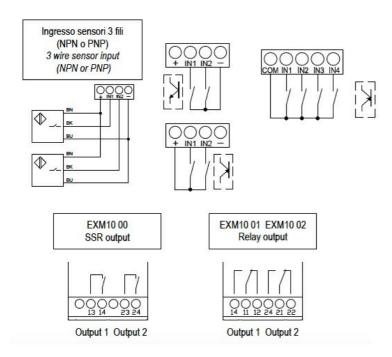

Wiring diagrams

ENERGY AND AUTOMATION

| Certifications and co | ompliance        |                                                                                   |
|-----------------------|------------------|-----------------------------------------------------------------------------------|
| Compliance            |                  |                                                                                   |
|                       | CSA C22.2 n° 14  |                                                                                   |
|                       | IEC/EN 61000-6-2 |                                                                                   |
|                       | IEC/EN 61000-6-3 |                                                                                   |
|                       | IEC/EN 61010-1   |                                                                                   |
|                       | UL508            |                                                                                   |
| Certificates          |                  |                                                                                   |
|                       | cULus            |                                                                                   |
|                       | EAC              |                                                                                   |
| ETIM classification   |                  |                                                                                   |
| ETIM 8.0              |                  | EC002498 -<br>Accessories/spare<br>parts for low-<br>voltage switch<br>technology |