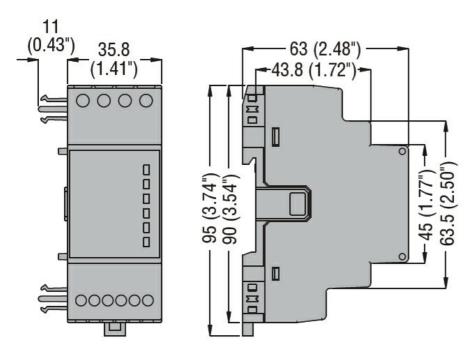

| Product designation<br>Product type designation |                          |     | Expansion<br>modules for<br>modular products<br>- inputs/outputs<br>EXM1002 |
|-------------------------------------------------|--------------------------|-----|-----------------------------------------------------------------------------|
| General characteristics                         |                          |     |                                                                             |
| Description                                     |                          |     | 4 opto-isolated<br>digital inputs and<br>2 relay outputs<br>rated 5A 250VAC |
| Functions                                       |                          |     | Inputs and<br>outputs                                                       |
| Rated power supply voltage                      |                          |     | 5A 250VAC                                                                   |
| Compatibility with LOVATO Electric product      |                          |     |                                                                             |
| Digital multimeters                             |                          |     |                                                                             |
|                                                 | DMG300                   |     | Yes                                                                         |
| Energy meters                                   |                          |     |                                                                             |
|                                                 | DMED310T2                |     | Yes                                                                         |
| Data concentrators                              |                          |     |                                                                             |
|                                                 | DMECD                    |     | Yes                                                                         |
| Input and Output                                |                          |     |                                                                             |
| Digital inputs                                  |                          |     |                                                                             |
|                                                 | Number of digital input  | Nr. | 4                                                                           |
| Digital outputs                                 |                          |     |                                                                             |
|                                                 | Number of digital output | Nr. | 2                                                                           |
| Mechanical features                             |                          |     |                                                                             |
| Weight                                          |                          | g   | 155                                                                         |
| Dimensions                                      |                          |     |                                                                             |