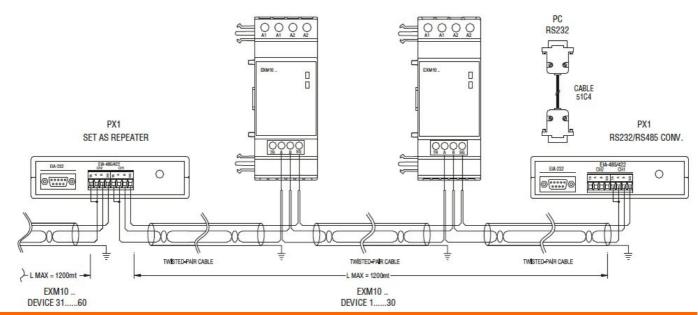

ED240T2 |   |                                                                                    |
| Police constant of                            | DMED310T2 |   | Yes                                                                                |
| Data concentrators                            | DMECD     |   | Yes                                                                                |
| Mechanical features                           |           |   |                                                                                    |
| Weight                                        |           | g | 140                                                                                |



Wiring diagrams

## INTERFACE RS485 ISOLÉE + 2IN À RELAIS 5A 250VAC POUR PRODUITS MODULAIRES



## Certifications and compliance

Compliance

CSA C22.2 n° 14

IEC/EN 61000-6-2

IEC/EN 61000-6-3

IEC/EN 61010-1

UL508

Certificates

cULus

EAC

## ETIM classification

**ETIM 8.0** 

EC002498 -Accessories/spare parts for lowvoltage switch technology