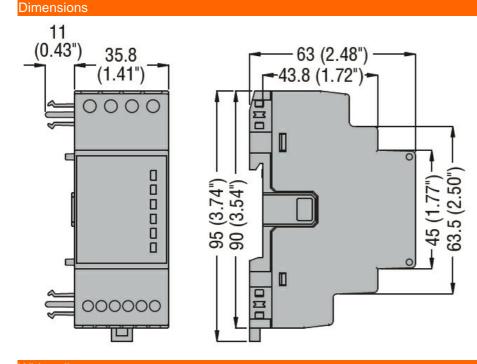

|
| Energy meters                                 | DMED240T2 |   |                                                                                    |
| Police constant of                            | DMED310T2 |   | Yes                                                                                |
| Data concentrators                            | DMECD     |   | Yes                                                                                |
| Mechanical features                           |           |   |                                                                                    |
| Weight                                        |           | g | 140                                                                                |



Wiring diagrams

## INTERFACE RS485 ISOLÉE + 2IN À RELAIS 5A 250VAC POUR PRODUITS MODULAIRES



## Certifications and compliance

Compliance

CSA C22.2 n° 14

IEC/EN 61000-6-2

IEC/EN 61000-6-3

IEC/EN 61010-1

UL508

Certificates

cULus

EAC

## ETIM classification

**ETIM 8.0** 

EC002498 -Accessories/spare parts for lowvoltage switch technology