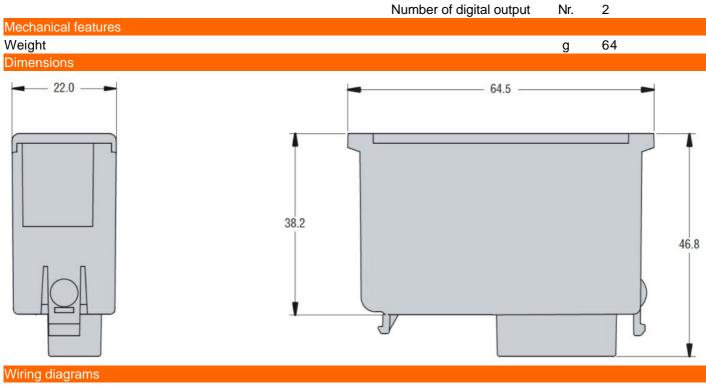

| Product designation<br>Product type designation |         | Expansion<br>modules for<br>flush-mount<br>products -<br>input/output<br>EXP1006 |
|-------------------------------------------------|---------|----------------------------------------------------------------------------------|
| General characteristics                         |         |                                                                                  |
| Description                                     |         | 2 relay outputs to<br>increase number<br>of steps                                |
| Functions                                       |         | Inputs and<br>outputs                                                            |
| Compatibility with LOVATO Electric product      |         |                                                                                  |
| Automatic power factor controllers              |         |                                                                                  |
|                                                 | DCRL3/5 | Yes                                                                              |
|                                                 | DCRG8   | Yes                                                                              |
| Automatic transfer switch contrilers            |         |                                                                                  |
|                                                 | ATL610  | Yes                                                                              |

Input and Output

Digital outputs