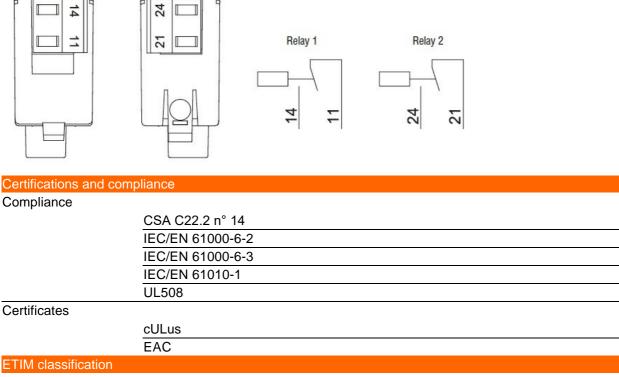

| Product designation<br>Product type designation |         | Expansion<br>modules for<br>flush-mount<br>products -<br>input/output<br>EXP1006 |
|-------------------------------------------------|---------|----------------------------------------------------------------------------------|
| General characteristics                         |         |                                                                                  |
| Description                                     |         | 2 relay outputs to<br>increase number<br>of steps                                |
| Functions                                       |         | Inputs and<br>outputs                                                            |
| Compatibility with LOVATO Electric product      |         |                                                                                  |
| Automatic power factor controllers              |         |                                                                                  |
|                                                 | DCRL3/5 | Yes                                                                              |
|                                                 | DCRG8   | Yes                                                                              |
| Automatic transfer switch contrilers            |         |                                                                                  |
|                                                 | ATL610  | Yes                                                                              |