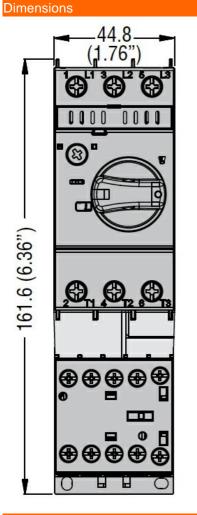

Product designation

Product type designation

Description

Rigid SM1 breaker-contactor connections SM1X Rigid SM1R breaker - BG contactor connections. SM1R...

Accessories for

Operational characteristics IEC maximum current (Imax)