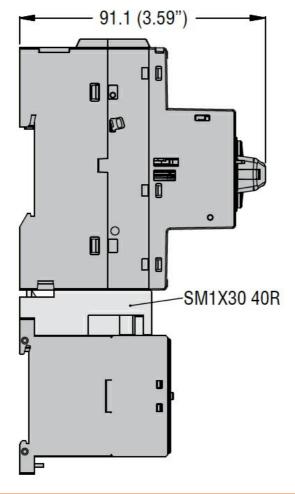

Product designation

Product type designation

Description

Rigid SM1 breaker-contactor connections SM1X Rigid SM1R breaker - BG contactor connections. SM1R...

Accessories for

Operational characteristics IEC maximum current (Imax)

Α 12

Mechanical features

Operating position

Other normal Weight 19 g





## Certifications and compliance

Compliance



## SM1X3040R

## CONNEXIONS RIGIDES POUR DISJ. MOTEUR SM1R À MINICONTACTEURS BG...

|                     | CSA C22.2 n° 14  |
|---------------------|------------------|
|                     | IEC/EN 60947-1   |
|                     | IEC/EN 60947-5-1 |
|                     | UL508            |
| Certificates        |                  |
|                     | cULus            |
|                     | EAC              |
| ETIM classification |                  |