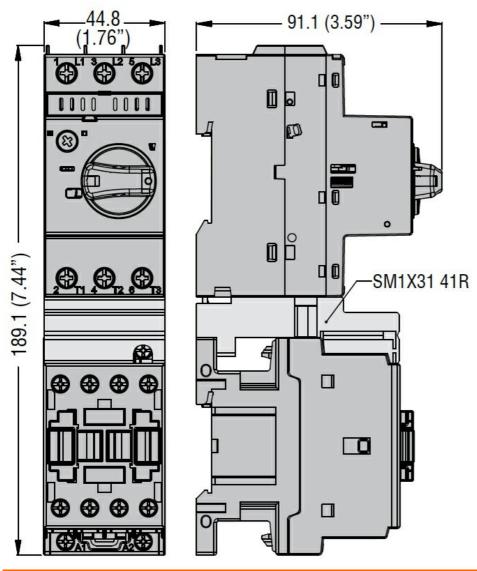

| Product designation<br>Product type designation<br>Description |        |   | Rigid SM1<br>breaker-contactor<br>connections<br>SM1X<br>Rigid SM1R<br>breaker -<br>BF0925A<br>contactor<br>connections. |
|----------------------------------------------------------------|--------|---|--------------------------------------------------------------------------------------------------------------------------|
| Accessories for                                                |        |   | SM1R                                                                                                                     |
| Operational characteristics                                    |        |   |                                                                                                                          |
| IEC maximum current (Imax)                                     |        | А | 25                                                                                                                       |
| Mechanical features                                            |        |   |                                                                                                                          |
| Operating position                                             |        |   |                                                                                                                          |
|                                                                | normal |   | Other                                                                                                                    |
| Weight                                                         |        | g | 35                                                                                                                       |
| Dimensions                                                     |        |   |                                                                                                                          |

SM1X3141R