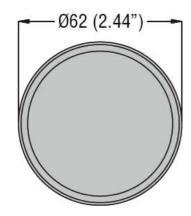

Product designation
Signal beacons
Ø62mm/2.44"
Product type designation
8LB6GL

| r roduct type designant             | ווע                   |     |          | OLDOGL                |
|-------------------------------------|-----------------------|-----|----------|-----------------------|
| General characteristics             |                       |     |          |                       |
| Diameter                            |                       | m   | m - incl | n 62 / 2.44           |
| Supply voltage (AC)                 |                       |     | V        | 24230                 |
| Colour                              |                       |     |          | Orange                |
| IEC degree of protection            | on                    |     |          | IP54                  |
| Mechanical features                 |                       |     |          |                       |
| Tightening torque for terminals max |                       |     | Nm       | 0.5                   |
| Terminals screw                     |                       |     |          | Screw clamp terminals |
| Conductor section                   |                       |     |          |                       |
|                                     | AWG/Kcmil             |     |          |                       |
|                                     |                       | max |          | 16                    |
|                                     | IEC                   |     |          |                       |
|                                     |                       | max | mm²      | 1.5                   |
| Weight                              |                       |     | g        | 60                    |
| Ambient conditions                  |                       |     |          |                       |
| Temperature                         |                       |     |          |                       |
|                                     | Operating temperature |     |          |                       |
|                                     |                       | min | °C       | -20                   |
|                                     |                       | max | °C       | +50                   |
| Dimensions                          |                       |     |          |                       |