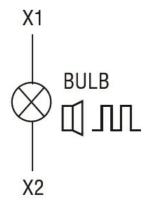

| mm²      | 1.5                   |
| Weight                              |                       |     | g        | 60                    |
| Ambient conditions                  |                       |     |          |                       |
| Temperature                         |                       |     |          |                       |
|                                     | Operating temperature |     |          |                       |
|                                     |                       | min | °C       | -20                   |
|                                     |                       | max | °C       | +50                   |
| Dimensions                          |                       |     |          |                       |







## Wiring diagrams



## Certifications and compliance

Compliance

IEC/EN 60947-1

IEC/EN 60947-5-1

Certificates

EAC

ETIM classification

ETIM 8.0

EC000232 -Optical module for signal tower