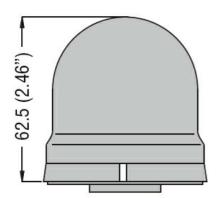

Product designation
Signal beacons
Ø62mm/2.44"
Product type designation
8LB6GL

| r roduct type designant             | ווע                   |     |          | OLDOGL                |
|-------------------------------------|-----------------------|-----|----------|-----------------------|
| General characteristics             |                       |     |          |                       |
| Diameter                            |                       | m   | m - incl | n 62 / 2.44           |
| Supply voltage (AC)                 |                       |     | V        | 24230                 |
| Colour                              |                       |     |          | Orange                |
| IEC degree of protection            | on                    |     |          | IP54                  |
| Mechanical features                 |                       |     |          |                       |
| Tightening torque for terminals max |                       |     | Nm       | 0.5                   |
| Terminals screw                     |                       |     |          | Screw clamp terminals |
| Conductor section                   |                       |     |          |                       |
|                                     | AWG/Kcmil             |     |          |                       |
|                                     |                       | max |          | 16                    |
|                                     | IEC                   |     |          |                       |
|                                     |                       | max | mm²      | 1.5                   |
| Weight                              |                       |     | g        | 60                    |
| Ambient conditions                  |                       |     |          |                       |
| Temperature                         |                       |     |          |                       |
|                                     | Operating temperature |     |          |                       |
|                                     |                       | min | °C       | -20                   |
|                                     |                       | max | °C       | +50                   |
| Dimensions                          |                       |     |          |                       |