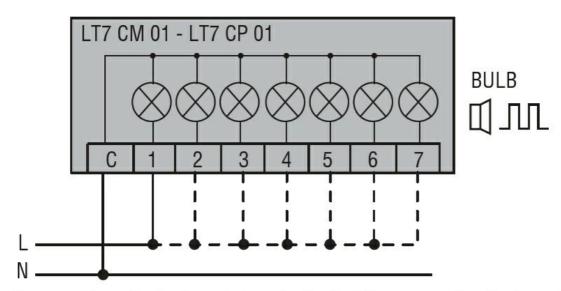

ENERGY AND AUTOMATION

Wiring diagrams

Connect terminals C and 1 as indicated to power the first module. If other modules are fitted, the respective terminals must be connected accordingly.

| Certifications and | l comn  | liance  |
|--------------------|---------|---------|
| Octunionio and     | i oonip | liulioo |