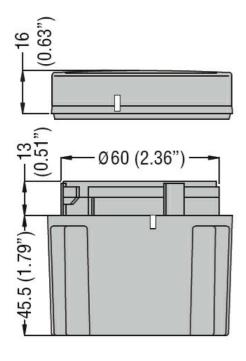

Product designation

Signal tower Ø70mm/2.75" 8LT7C -Connection modules

Product type designation

|                                     |                       |     |           | modules               |
|-------------------------------------|-----------------------|-----|-----------|-----------------------|
| General characteristics             |                       |     |           |                       |
| Diameter                            |                       |     | mm - incl | n 70 / 2.75           |
| Colour                              |                       |     |           | Black                 |
| IEC degree of protection            |                       |     |           | IP65                  |
| Mechanical features                 |                       |     |           |                       |
| Tightening torque for terminals max |                       |     | Nm        | 0.5                   |
| Terminals screw                     |                       |     |           | Screw clamp terminals |
| Conductor section                   |                       |     |           | _                     |
|                                     | AWG/Kcmil             |     |           |                       |
|                                     |                       | max |           | 16                    |
|                                     | IEC                   |     |           |                       |
|                                     |                       | max | mm²       | 1.5                   |
| Weight                              |                       |     | g         | 110                   |
| Ambient conditions                  |                       |     |           |                       |
| Temperature                         |                       |     |           |                       |
|                                     | Operating temperature |     |           |                       |
|                                     |                       | min | °C        | -20                   |
|                                     |                       | max | °C        | +50                   |
| Dimensions                          |                       |     |           |                       |