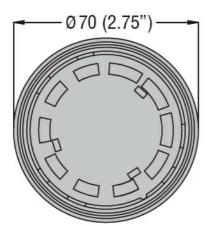

Product designation

Signal tower Ø70mm/2.75" 8LT7C -Connection modules

Product type designation

|                                     |                       |     |           | modules               |
|-------------------------------------|-----------------------|-----|-----------|-----------------------|
| General characteristics             |                       |     |           |                       |
| Diameter                            |                       |     | mm - incl | n 70 / 2.75           |
| Colour                              |                       |     |           | Black                 |
| IEC degree of protection            |                       |     |           | IP65                  |
| Mechanical features                 |                       |     |           |                       |
| Tightening torque for terminals max |                       |     | Nm        | 0.5                   |
| Terminals screw                     |                       |     |           | Screw clamp terminals |
| Conductor section                   |                       |     |           | _                     |
|                                     | AWG/Kcmil             |     |           |                       |
|                                     |                       | max |           | 16                    |
|                                     | IEC                   |     |           |                       |
|                                     |                       | max | mm²       | 1.5                   |
| Weight                              |                       |     | g         | 110                   |
| Ambient conditions                  |                       |     |           |                       |
| Temperature                         |                       |     |           |                       |
|                                     | Operating temperature |     |           |                       |
|                                     |                       | min | °C        | -20                   |
|                                     |                       | max | °C        | +50                   |
| Dimensions                          |                       |     |           |                       |