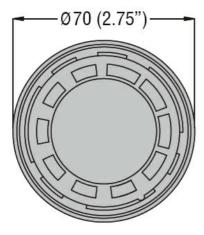

### Product designation

Signal tower Ø70mm/2.75" 8TL7EL - Light mudules

### Product type designation

| General characteristics  |           |             |
|--------------------------|-----------|-------------|
| Diameter                 | mm - inch | n 70 / 2.75 |
| Supply voltage (DC)      | V         | 24          |
| Colour                   |           | Yellow      |
| IEC degree of protection |           | IP65        |
| Mechanical features      |           |             |
| Weight                   | g         | 82          |
| Ambient conditions       |           |             |
| Temperature              |           |             |

Operating temperature

| min | °С | -20 |
|-----|----|-----|
| max | °C | +50 |

# Dimensions







# Wiring diagrams



Connect terminals C and 1 as indicated to power the first module. If other modules are fitted, the respective terminals must be connected accordingly.

| Certifications and compliance |
|-------------------------------|
|-------------------------------|

Compliance

CSA C22.2 n° 14

IEC/EN 60947-1 IEC/EN 60947-5-1

UL508

Certificates

cULus

EAC

### ETIM classification

ETIM 8.0

EC000232 -Optical module for signal tower