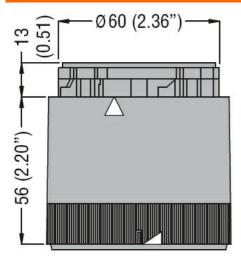

### Product designation

Signal tower Ø70mm/2.75" 8TL7EL - Light mudules

### Product type designation

| General characteristics  |           |             |
|--------------------------|-----------|-------------|
| Diameter                 | mm - inch | n 70 / 2.75 |
| Supply voltage (DC)      | V         | 24          |
| Colour                   |           | Yellow      |
| IEC degree of protection |           | IP65        |
| Mechanical features      |           |             |
| Weight                   | g         | 82          |
| Ambient conditions       |           |             |
| Temperature              |           |             |

Operating temperature

| min | °С | -20 |
|-----|----|-----|
| max | °C | +50 |

# Dimensions







# Wiring diagrams



Connect terminals C and 1 as indicated to power the first module. If other modules are fitted, the respective terminals must be connected accordingly.

| Certifications and compliance |
|-------------------------------|
|-------------------------------|

Compliance

CSA C22.2 n° 14

IEC/EN 60947-1 IEC/EN 60947-5-1

UL508

Certificates

cULus

EAC

### ETIM classification

ETIM 8.0

EC000232 -Optical module for signal tower