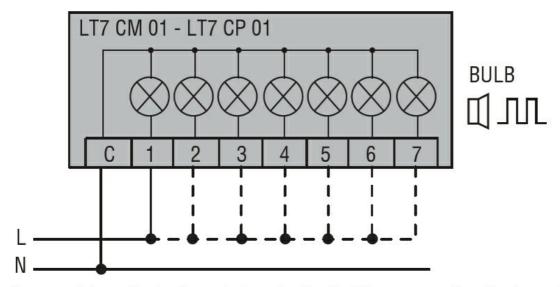

# Wiring diagrams

Connect terminals C and 1 as indicated to power the first module. If other modules are fitted, the respective terminals must be connected accordingly.

| Certifications and compliance |
|-------------------------------|
|-------------------------------|