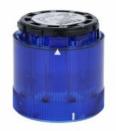

# Product designation

Signal tower Ø70mm/2.75" 8TL7EL - Light mudules

### Product type designation

| General characteristics  |                     |
|--------------------------|---------------------|
| Diameter                 | mm - inch 70 / 2.75 |
| Supply voltage (DC)      | V 24                |
| Colour                   | Blue                |
| IEC degree of protection | IP65                |
| Mechanical features      |                     |
| Weight                   | g 82                |
| Ambient conditions       |                     |
| Temperature              |                     |