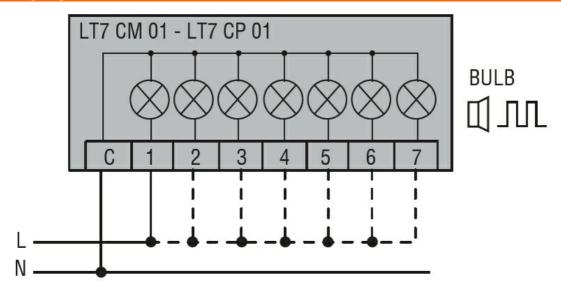

## Wiring diagrams

Connect terminals C and 1 as indicated to power the first module. If other modules are fitted, the respective terminals must be connected accordingly.

| 0.00      |           |         |        |
|-----------|-----------|---------|--------|
| Certifica | tions and | i compi | liance |