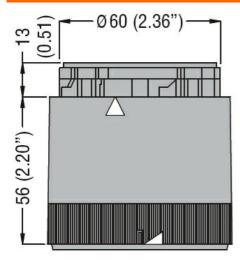

# Product designation

Signal tower Ø70mm/2.75" 8TL7EL - Light mudules

### Product type designation

| General characteristics  |                     |
|--------------------------|---------------------|
| Diameter                 | mm - inch 70 / 2.75 |
| Supply voltage (DC)      | V 24                |
| Colour                   | Blue                |
| IEC degree of protection | IP65                |
| Mechanical features      |                     |
| Weight                   | g 82                |
| Ambient conditions       |                     |
| Temperature              |                     |

Operating temperature

| min | °C  | -20 |
|-----|-----|-----|
| max | °C. | +50 |

## Dimensions





ENERGY AND AUTOMATION

## Wiring diagrams



Connect terminals C and 1 as indicated to power the first module. If other modules are fitted, the respective terminals must be connected accordingly.

| 0.00      |           |         |        |
|-----------|-----------|---------|--------|
| Certifica | tions and | i compi | liance |

Compliance

CSA C22.2 n° 14

IEC/EN 60947-1

IEC/EN 60947-5-1

UL508

Certificates

cULus

EAC

ETIM classification

**ETIM 8.0** 

EC000232 -Optical module for signal tower