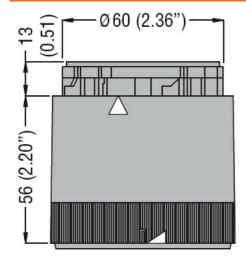

### Product designation

Signal tower Ø70mm/2.75" 8TL7EL - Light mudules

#### Product type designation

| General characteristics  |                     |
|--------------------------|---------------------|
| Diameter                 | mm - inch 70 / 2.75 |
| Supply voltage (DC)      | V 24                |
| Colour                   | White               |
| IEC degree of protection | IP65                |
| Mechanical features      |                     |
| Weight                   | g 82                |
| Ambient conditions       |                     |
| Tomporatura              |                     |

Temperature

Operating temperature

| min | °С | -20 |
|-----|----|-----|
| max | °C | +50 |

# Dimensions







# Wiring diagrams



Connect terminals C and 1 as indicated to power the first module. If other modules are fitted, the respective terminals must be connected accordingly.

| Certif | ications | and | comp | iance |
|--------|----------|-----|------|-------|
| _      |          |     |      |       |

Compliance

CSA C22.2 n° 14

IEC/EN 60947-1 IEC/EN 60947-5-1

UL508

Certificates

cULus

EAC

#### ETIM classification

**ETIM 8.0** 

EC000232 -Optical module for signal tower