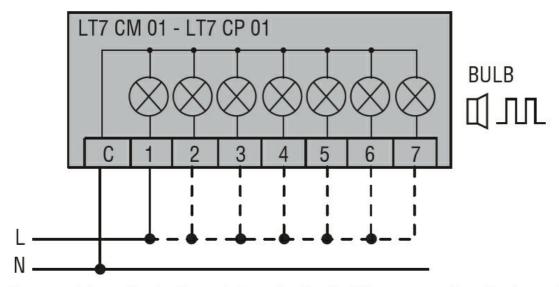

# Wiring diagrams

Connect terminals C and 1 as indicated to power the first module. If other modules are fitted, the respective terminals must be connected accordingly.

| Certif | ications | and | comp | iance |
|--------|----------|-----|------|-------|
| _      |          |     |      |       |