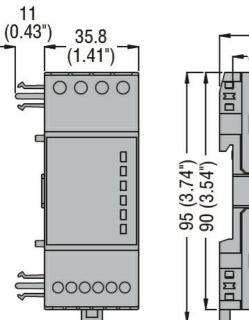

Dimensions

|                                                |                                    |              | 111      | A C C C C C C C C C C C C C C C C C C C                                                   |
|------------------------------------------------|------------------------------------|--------------|----------|-------------------------------------------------------------------------------------------|
| Product designation<br>Product type designatio | on                                 |              |          | Expansion<br>modules for<br>flush-mount<br>products -<br>communication<br>port<br>EXM1013 |
| General characteristics                        |                                    |              |          | Externo                                                                                   |
| Description                                    |                                    |              |          | Opto-isolated<br>Ethernet interface                                                       |
| Functions                                      |                                    |              |          | Communication ports                                                                       |
| Compatibility with LOVATO Electric product     |                                    |              |          |                                                                                           |
|                                                | IP                                 |              |          |                                                                                           |
|                                                |                                    | PMVF52/61/71 |          | Yes                                                                                       |
|                                                | Digital multimeters                | DMG300       |          | Yes                                                                                       |
|                                                | Automatic power factor controllers | DCRL8        |          | 0                                                                                         |
|                                                | Energy meters                      | DMED310T2    |          | Yes                                                                                       |
| Communications                                 |                                    |              |          |                                                                                           |
| Type of communication port                     |                                    |              | Ethernet |                                                                                           |
| Interface                                      |                                    |              |          |                                                                                           |
| RS485 communication                            | )                                  |              |          | Yes                                                                                       |
| Mechanical features                            |                                    |              |          |                                                                                           |
| Weight                                         |                                    |              | g        | 60                                                                                        |