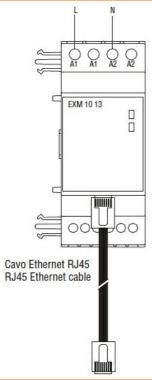

|                                    |              |          |                                                                                           |
| RS485 communication                            | )                                  |              |          | Yes                                                                                       |
| Mechanical features                            |                                    |              |          |                                                                                           |
| Weight                                         |                                    |              | g        | 60                                                                                        |







Wiring diagrams



## Certifications and compliance

| Compliance          |                  |
|---------------------|------------------|
|                     | CSA C22.2 n° 14  |
|                     | IEC/EN 61000-6-2 |
|                     | IEC/EN 61000-6-3 |
|                     | IEC/EN 61010-1   |
|                     | UL508            |
| Certificates        |                  |
|                     | cULus            |
|                     | EAC              |
| ETIM classification |                  |



EXM1013 光电隔离以太网接口,带网络服务器功能

> EC002498 -Accessories/spare parts for lowvoltage switch technology

ETIM 8.0