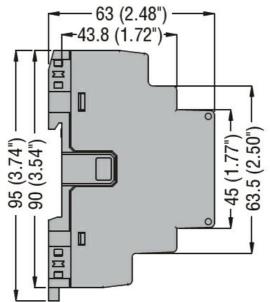

Dimensions

|                                                |                                    |              | 111      | A C C C C C C C C C C C C C C C C C C C                                                   |
|------------------------------------------------|------------------------------------|--------------|----------|-------------------------------------------------------------------------------------------|
| Product designation<br>Product type designatio | on                                 |              |          | Expansion<br>modules for<br>flush-mount<br>products -<br>communication<br>port<br>EXM1013 |
| General characteristics                        |                                    |              |          | Externo                                                                                   |
| Description                                    |                                    |              |          | Opto-isolated<br>Ethernet interface                                                       |
| Functions                                      |                                    |              |          | Communication ports                                                                       |
| Compatibility with LOVATO Electric product     |                                    |              |          |                                                                                           |
|                                                | IP                                 |              |          |                                                                                           |
|                                                |                                    | PMVF52/61/71 |          | Yes                                                                                       |
|                                                | Digital multimeters                | DMG300       |          | Yes                                                                                       |
|                                                | Automatic power factor controllers | DCRL8        |          | 0                                                                                         |
|                                                | Energy meters                      | DMED310T2    |          | Yes                                                                                       |
| Communications                                 |                                    |              |          |                                                                                           |
| Type of communication port                     |                                    |              | Ethernet |                                                                                           |
| Interface                                      |                                    |              |          |                                                                                           |
| RS485 communication                            | )                                  |              |          | Yes                                                                                       |
| Mechanical features                            |                                    |              |          |                                                                                           |
| Weight                                         |                                    |              | g        | 60                                                                                        |