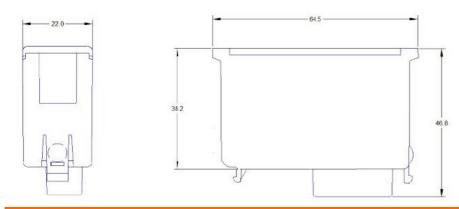

| Product designation               |     |      | Bus module for<br>EASY BRANCH |
|-----------------------------------|-----|------|-------------------------------|
| Product type designation          |     |      | EXS0000                       |
| Auxiliary supply Us               |     |      |                               |
| Auxiliary rated supply voltage DC |     | VDC  | 24                            |
| Auxiliary operating voltage range |     |      |                               |
| DC                                |     |      |                               |
|                                   | min | VDC  | 20.4                          |
|                                   | Max | VDC  | 27.6                          |
| Power dissipation Max             |     | W    | 5.5                           |
| Mechanical features               |     |      |                               |
| Housing type                      |     |      | Polyamide                     |
| Terminals type                    |     |      | Screw                         |
| Conductor cross section           |     |      |                               |
|                                   | min | mm²  | 0.2                           |
|                                   | Max | mm²  | 2.5                           |
|                                   | min | AWG  | 12                            |
|                                   | Max | AWG  | 24                            |
| Tightening torque (Max)           |     |      |                               |
|                                   |     | Nm   | 0.5                           |
|                                   |     | lbin | 4.5                           |
| Weight                            |     | g    | 90                            |
| Ambient conditions                |     | -    |                               |
| Temperature                       |     |      |                               |
| Operating temperature             |     |      |                               |
|                                   | min | °C   | -20                           |
|                                   | max | °C   | +60                           |
| Storage temperature               |     |      |                               |
| ů i                               | min | °C   | -30                           |
|                                   | max | °C   | +80                           |
| Relative humidity                 |     | %    | <80                           |
| Maximum Pollution degree          |     |      | 2                             |
| Overvoltage category              |     |      | 3                             |
| Protection degree                 |     |      | IP20                          |
| Dimensions                        |     |      | -                             |