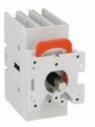

|                 |                                                      | Switch                                                                                                          |
|-----------------|------------------------------------------------------|-----------------------------------------------------------------------------------------------------------------|
|                 |                                                      | disconnector<br>GA                                                                                              |
|                 | Nr                                                   | 3                                                                                                               |
|                 | INI.                                                 | AC                                                                                                              |
|                 |                                                      | 7.0                                                                                                             |
|                 | Α                                                    | 16                                                                                                              |
|                 |                                                      | 1000                                                                                                            |
|                 |                                                      | 8                                                                                                               |
|                 |                                                      | <del>-</del>                                                                                                    |
|                 |                                                      |                                                                                                                 |
| 400V            | Α                                                    | 16                                                                                                              |
| 500V            | Α                                                    | 16                                                                                                              |
| 690V            | Α                                                    | 16                                                                                                              |
|                 |                                                      |                                                                                                                 |
| 400V            | Α                                                    | 16                                                                                                              |
| 500V            | Α                                                    | 16                                                                                                              |
| 690V            | Α                                                    | 16                                                                                                              |
|                 |                                                      |                                                                                                                 |
|                 |                                                      | 16                                                                                                              |
|                 |                                                      | 16                                                                                                              |
| 690V            |                                                      | 16                                                                                                              |
|                 | W                                                    | 0.2                                                                                                             |
| 400)/           | 1.147                                                | <b>7</b> -                                                                                                      |
|                 |                                                      | 7.5                                                                                                             |
| 6907            |                                                      | 11                                                                                                              |
|                 |                                                      | 0.8                                                                                                             |
|                 |                                                      | 10                                                                                                              |
|                 |                                                      | gG16<br>400                                                                                                     |
|                 |                                                      | 320                                                                                                             |
|                 |                                                      | 100000                                                                                                          |
|                 |                                                      | 100000                                                                                                          |
|                 | cycles                                               | 100000                                                                                                          |
|                 |                                                      |                                                                                                                 |
| normal          |                                                      | Vertical plan                                                                                                   |
| allowable       |                                                      | Any                                                                                                             |
| 4               |                                                      | Screw / DIN rail                                                                                                |
|                 |                                                      |                                                                                                                 |
|                 |                                                      | 35mm                                                                                                            |
|                 |                                                      | 35mm                                                                                                            |
| type            |                                                      | 35mm<br>Pillar                                                                                                  |
| width           | mm                                                   | Pillar<br>5.6                                                                                                   |
| width<br>height | mm<br>mm                                             | 35mm<br>Pillar<br>5.6<br>6.5                                                                                    |
| width           |                                                      | Pillar<br>5.6                                                                                                   |
|                 | 500V<br>690V<br>400V<br>500V<br>690V<br>400V<br>690V | 500V A 690V A 400V A 500V A 690V A 400V A 500V A 690V A W 400V kW 690V kW 690V kW kA kA Class/A A Cycles cycles |