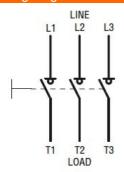

| Dimensions                      |               |      |      |



## Wiring diagrams



## Certifications and compliance



三极隔离开关, 门上安装型, 16A



Compliance

CSA C22.2 n°60947-4-1

IEC/EN 60947-1 IEC/EN 60947-3

UL60947-4-1

Certifications

CCC

CSA C22.2 n°60947-4-1

cULus according to UL60947-4-1

EAC

KEMA

ETIM classification

ETIM 8.0

EC000216 -Switch disconnector