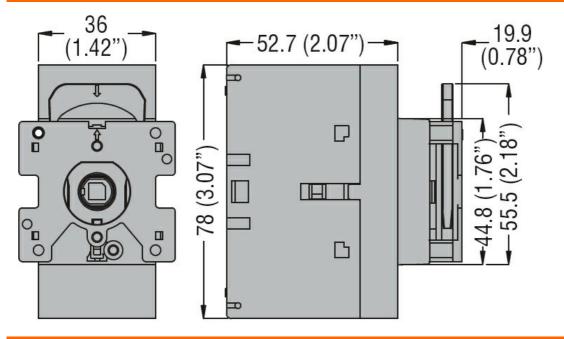

1/3

GA016C

**ENERGY AND AUTOMATION** 

| Tightening torque for terminals    min   Nm   1.8   max   Nm   2   min   Ibin   16   max   Ibin   18                                                                                                                                                                                                                                                                                                                                                                                                                                                                                                                                                                                                                                                                                                                                                                                                                                                                                                                                                                                                                                                                                                                                                                                                                                                                                                                                                                                                                                                                                                                                                                                                                                                                                                                                                                                                                                                                                                                                                                                                                       |                                 |               |      |      |
|----------------------------------------------------------------------------------------------------------------------------------------------------------------------------------------------------------------------------------------------------------------------------------------------------------------------------------------------------------------------------------------------------------------------------------------------------------------------------------------------------------------------------------------------------------------------------------------------------------------------------------------------------------------------------------------------------------------------------------------------------------------------------------------------------------------------------------------------------------------------------------------------------------------------------------------------------------------------------------------------------------------------------------------------------------------------------------------------------------------------------------------------------------------------------------------------------------------------------------------------------------------------------------------------------------------------------------------------------------------------------------------------------------------------------------------------------------------------------------------------------------------------------------------------------------------------------------------------------------------------------------------------------------------------------------------------------------------------------------------------------------------------------------------------------------------------------------------------------------------------------------------------------------------------------------------------------------------------------------------------------------------------------------------------------------------------------------------------------------------------------|---------------------------------|---------------|------|------|
| Max   Nm   2   min   Ibin   16   max   Ibin   18                                                                                                                                                                                                                                                                                                                                                                                                                                                                                                                                                                                                                                                                                                                                                                                                                                                                                                                                                                                                                                                                                                                                                                                                                                                                                                                                                                                                                                                                                                                                                                                                                                                                                                                                                                                                                                                                                                                                                                                                                                                                           | Tightening torque for terminals |               |      |      |
| min max         lbin lbin lbin lbin lbin lbin lbin lbin                                                                                                                                                                                                                                                                                                                                                                                                                                                                                                                                                                                                                                                                                                                                                                                                                                                                                                                                                                                                                                                                                                                                                                                                                                                                                                                                                                                                                                                                                                                                                                                                                                                                                                                                                                                                                                                                                                                                                                                                                                                                    |                                 | min           | Nm   | 1.8  |
| max         Ibin         18           Conductor section         IEC min         mm²         0.75           IEC max         mm²         16           AWG/kcmil min         18         18           AWG/kcmil max         6         6           Ambient conditions         min         °C         -25           Operating temperature         min         °C         -25           Storage temperature         min         °C         -40           max         °C         70           Max altitude         m         3000           Resistance & Protection         IP20           Pollution degree         3                                                                                                                                                                                                                                                                                                                                                                                                                                                                                                                                                                                                                                                                                                                                                                                                                                                                                                                                                                                                                                                                                                                                                                                                                                                                                                                                                                                                                                                                                                              |                                 | max           | Nm   | 2    |
| IEC min   mm²   0.75   IEC max   mm²   16   AWG/kcmil min   18   AWG/kcmil max   6   AWG/kcmil max   6   Ambient conditions                                                                                                                                                                                                                                                                                                                                                                                                                                                                                                                                                                                                                                                                                                                                                                                                                                                                                                                                                                                                                                                                                                                                                                                                                                                                                                                                                                                                                                                                                                                                                                                                                                                                                                                                                                                                                                                                                                                                                                                                |                                 | min           | lbin | 16   |
| IEC min   mm²   0.75   IEC max   mm²   16   AWG/kcmil min   18   AWG/kcmil max   6   AWG/kcmil max   6 |                                 | max           | Ibin | 18   |
| IEC max   mm²   16   AWG/kcmil min   18   AWG/kcmil max   6   6                                                                                                                                                                                                                                                                                                                                                                                                                                                                                                                                                                                                                                                                                                                                                                                                                                                                                                                                                                                                                                                                                                                                                                                                                                                                                                                                                                                                                                                                                                                                                                                                                                                                                                                                                                                                                                                                                                                                                                                                                                                            | Conductor section               |               |      | _    |
| AWG/kcmil min   18     AWG/kcmil max   6     Ambient conditions     Operating temperature                                                                                                                                                                                                                                                                                                                                                                                                                                                                                                                                                                                                                                                                                                                                                                                                                                                                                                                                                                                                                                                                                                                                                                                                                                                                                                                                                                                                                                                                                                                                                                                                                                                                                                                                                                                                                                                                                                                                                                                                                                  |                                 | IEC min       | mm²  | 0.75 |
| AWG/kcmil max         6           Ambient conditions           Operating temperature         min °C -25 max °C 55           Storage temperature         min °C -40 max °C 70           Max altitude         m 3000           Resistance & Protection         IP20           Pollution degree         3                                                                                                                                                                                                                                                                                                                                                                                                                                                                                                                                                                                                                                                                                                                                                                                                                                                                                                                                                                                                                                                                                                                                                                                                                                                                                                                                                                                                                                                                                                                                                                                                                                                                                                                                                                                                                     |                                 | IEC max       | mm²  | 16   |
| Ambient conditions           Operating temperature         min °C -25 max °C 55           Storage temperature         min °C -40 max °C 70           Max altitude         m 3000           Resistance & Protection         IP20           Pollution degree         3                                                                                                                                                                                                                                                                                                                                                                                                                                                                                                                                                                                                                                                                                                                                                                                                                                                                                                                                                                                                                                                                                                                                                                                                                                                                                                                                                                                                                                                                                                                                                                                                                                                                                                                                                                                                                                                       |                                 | AWG/kcmil min |      | 18   |
| Operating temperature           min         °C         -25           max         °C         55           Storage temperature         min         °C         -40           max         °C         70           Max altitude         m         3000           Resistance & Protection         IP20           Pollution degree         3                                                                                                                                                                                                                                                                                                                                                                                                                                                                                                                                                                                                                                                                                                                                                                                                                                                                                                                                                                                                                                                                                                                                                                                                                                                                                                                                                                                                                                                                                                                                                                                                                                                                                                                                                                                      |                                 | AWG/kcmil max |      | 6    |
| min max         °C -25 max         -25 cm           Storage temperature         min °C -40 max         °C 70           Max altitude         m 3000           Resistance & Protection         IP20           Pollution degree         3                                                                                                                                                                                                                                                                                                                                                                                                                                                                                                                                                                                                                                                                                                                                                                                                                                                                                                                                                                                                                                                                                                                                                                                                                                                                                                                                                                                                                                                                                                                                                                                                                                                                                                                                                                                                                                                                                     | Ambient conditions              |               |      |      |
| max         °C         55           Storage temperature         min         °C         -40           max         °C         70           Max altitude         m         3000           Resistance & Protection         IP20           Pollution degree         3                                                                                                                                                                                                                                                                                                                                                                                                                                                                                                                                                                                                                                                                                                                                                                                                                                                                                                                                                                                                                                                                                                                                                                                                                                                                                                                                                                                                                                                                                                                                                                                                                                                                                                                                                                                                                                                           | Operating temperature           |               |      |      |
| Storage temperature           min or company         -40 max or company           Max altitude         m 3000           Resistance & Protection           Frontal IP degree         IP20           Pollution degree         3                                                                                                                                                                                                                                                                                                                                                                                                                                                                                                                                                                                                                                                                                                                                                                                                                                                                                                                                                                                                                                                                                                                                                                                                                                                                                                                                                                                                                                                                                                                                                                                                                                                                                                                                                                                                                                                                                              |                                 | min           | °C   | -25  |
| min max         °C row         -40 row           Max altitude         m 3000           Resistance & Protection         IP20           Prontal IP degree         IP20           Pollution degree         3                                                                                                                                                                                                                                                                                                                                                                                                                                                                                                                                                                                                                                                                                                                                                                                                                                                                                                                                                                                                                                                                                                                                                                                                                                                                                                                                                                                                                                                                                                                                                                                                                                                                                                                                                                                                                                                                                                                  |                                 | max           | °C   | 55   |
| Max altitudemax°C70Resistance & Protectionm3000Frontal IP degreeFrontal IP degreePollution degree3                                                                                                                                                                                                                                                                                                                                                                                                                                                                                                                                                                                                                                                                                                                                                                                                                                                                                                                                                                                                                                                                                                                                                                                                                                                                                                                                                                                                                                                                                                                                                                                                                                                                                                                                                                                                                                                                                                                                                                                                                         | Storage temperature             |               |      |      |
| Max altitude m 3000  Resistance & Protection  Frontal IP degree IP20  Pollution degree 3                                                                                                                                                                                                                                                                                                                                                                                                                                                                                                                                                                                                                                                                                                                                                                                                                                                                                                                                                                                                                                                                                                                                                                                                                                                                                                                                                                                                                                                                                                                                                                                                                                                                                                                                                                                                                                                                                                                                                                                                                                   |                                 | min           | °C   | -40  |
| Resistance & Protection  Frontal IP degree  Pollution degree  3                                                                                                                                                                                                                                                                                                                                                                                                                                                                                                                                                                                                                                                                                                                                                                                                                                                                                                                                                                                                                                                                                                                                                                                                                                                                                                                                                                                                                                                                                                                                                                                                                                                                                                                                                                                                                                                                                                                                                                                                                                                            |                                 | max           | °C   | 70   |
| Frontal IP degree IP20 Pollution degree 3                                                                                                                                                                                                                                                                                                                                                                                                                                                                                                                                                                                                                                                                                                                                                                                                                                                                                                                                                                                                                                                                                                                                                                                                                                                                                                                                                                                                                                                                                                                                                                                                                                                                                                                                                                                                                                                                                                                                                                                                                                                                                  | Max altitude                    |               | m    | 3000 |
| Pollution degree 3                                                                                                                                                                                                                                                                                                                                                                                                                                                                                                                                                                                                                                                                                                                                                                                                                                                                                                                                                                                                                                                                                                                                                                                                                                                                                                                                                                                                                                                                                                                                                                                                                                                                                                                                                                                                                                                                                                                                                                                                                                                                                                         | Resistance & Protection         |               |      |      |
|                                                                                                                                                                                                                                                                                                                                                                                                                                                                                                                                                                                                                                                                                                                                                                                                                                                                                                                                                                                                                                                                                                                                                                                                                                                                                                                                                                                                                                                                                                                                                                                                                                                                                                                                                                                                                                                                                                                                                                                                                                                                                                                            | Frontal IP degree               |               |      | IP20 |
| Dimensions                                                                                                                                                                                                                                                                                                                                                                                                                                                                                                                                                                                                                                                                                                                                                                                                                                                                                                                                                                                                                                                                                                                                                                                                                                                                                                                                                                                                                                                                                                                                                                                                                                                                                                                                                                                                                                                                                                                                                                                                                                                                                                                 | Pollution degree                |               |      | 3    |
|                                                                                                                                                                                                                                                                                                                                                                                                                                                                                                                                                                                                                                                                                                                                                                                                                                                                                                                                                                                                                                                                                                                                                                                                                                                                                                                                                                                                                                                                                                                                                                                                                                                                                                                                                                                                                                                                                                                                                                                                                                                                                                                            | Dimensions                      |               |      |      |