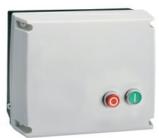

## M3P0097022060

STAR-DELTA STARTER, ENCLOSED STARTER, WITH START AND STOP/RESET BUTTONS. STARTING TIME UP TO 12 SECONDS AND A MAXIMUM OF 30 OPERATIONS/HOUR, MAX IEC AND AUTOMATION OPERATING CURRENT 16A. COIL VOLTAGE 220VAC 60HZ

## M3P0097022060

STAR-DELTA STARTER, ENCLOSED STARTER, WITH START AND STOP/RESET BUTTONS. electric STARTING TIME UP TO 12 SECONDS AND A MAXIMUM OF 30 OPERATIONS/HOUR, MAX IEC **OPERATING CURRENT 16A. COIL VOLTAGE 220VAC 60HZ** 