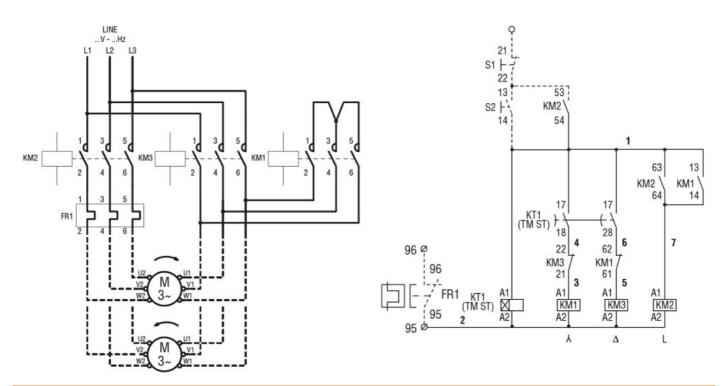

|
|                                      | max  | °C | +70            |
| Resistance & Protection              |      |    |                |
| Frontal IP degree                    |      |    | IP65           |
| Dimensions                           |      |    |                |

## M3P0097022060



STAR-DELTA STARTER, ENCLOSED STARTER, WITH START AND STOP/RESET BUTTONS. STARTING TIME UP TO 12 SECONDS AND A MAXIMUM OF 30 OPERATIONS/HOUR, MAX IEC AND AUTOMATION OPERATING CURRENT 16A. COIL VOLTAGE 220VAC 60HZ



Wiring diagrams

## M3P0097022060



STAR-DELTA STARTER, ENCLOSED STARTER, WITH START AND STOP/RESET BUTTONS. electric STARTING TIME UP TO 12 SECONDS AND A MAXIMUM OF 30 OPERATIONS/HOUR, MAX IEC **OPERATING CURRENT 16A. COIL VOLTAGE 220VAC 60HZ** 

ENERGY AND AUTOMATION



ETIM classification

**ETIM 8.0** 

EC001037 -Motor starter/Motor starter combination