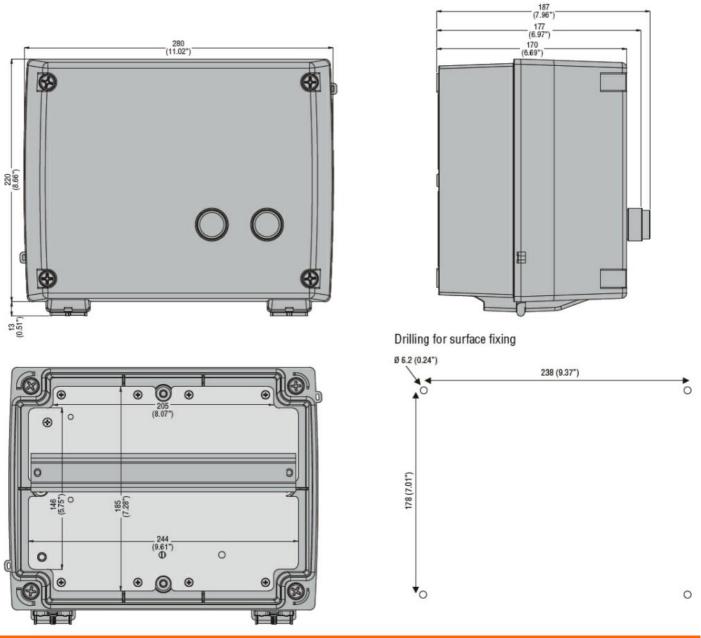

|                                      |      | -  |                |
|--------------------------------------|------|----|----------------|
| Product designation                  |      |    | Enclosed star- |
|                                      |      |    | delta starters |
| Product type designation             |      |    | M3P00970       |
| Electrical features                  |      |    |                |
| Maximum operating current (≤440V)    |      | А  | 16             |
| Components                           |      |    |                |
| Starter enclosure standard supplied  |      |    | M3PA70         |
|                                      |      |    | BF0910A,       |
| Contactor standard supplied          |      |    | BF0901A,       |
|                                      |      |    | BF0910A        |
| Thermal relay to purchase separately |      |    | RF38           |
| Auxiliary contact standard supplied  |      |    | BFX1020,,      |
| Auxiliary contact standard supplied  |      |    | BFX1011        |
| Contact characteristics              |      |    |                |
| IEC standard motor powers            |      |    |                |
|                                      | 230V | kW | 4              |
|                                      | 400V | kW | 7.5            |
|                                      | 440V | kW | 7.5            |
|                                      | 500V | kW | 7.5            |
| Mechanical features                  |      |    |                |
| Weight                               |      | g  | 3540           |
| Ambient conditions                   |      | Ű  |                |
| Operating temperature                |      |    |                |
|                                      | min  | °C | -25            |
|                                      | max  | °C | +60            |
| Storage temperature                  |      |    |                |
| <b>5</b>                             | min  | °C | -40            |
|                                      | max  | °C | +70            |
| Resistance & Protection              |      |    |                |
| Frontal IP degree                    |      |    | IP65           |
| Dimensions                           |      |    |                |