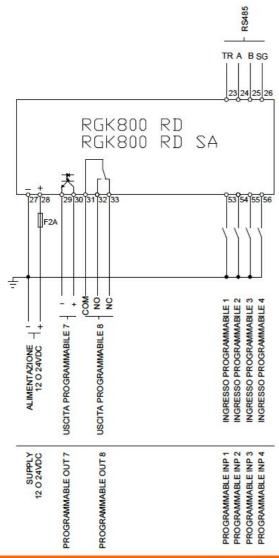

|               |                 |
| Protection degree        |                                         |               | IP65            |
| Dimensions               |                                         |               |                 |
|                          | •                                       | 220 (8.66°) — |                 |
| 240 (9.45')              | /////////////////////////////////////// | 111111        | 11111111111     |
| EXP•                     |                                         |               |                 |
| - 180 (7.09)             |                                         |               | 160 (6.30°)     |



RGK 700, RGK 800RD..., RGK 900RD... excluded.

- 56 (2.20°)

59 (2.32\*)

12 (0.47")

0 🗆 0





## Certifications and compliance

Compliance

CSA C22.2 n° 14

IEC 61000-6-3

IEC/EN 61000-6-2

IEC/EN 61010-1

**UL508** 

Certificates

EAC

UL Listed for USA and Canada (cULus-File E93601)

ETIM classification

**ETIM 8.0** 

EC002498 -Accessories/spare parts for lowvoltage switch technology