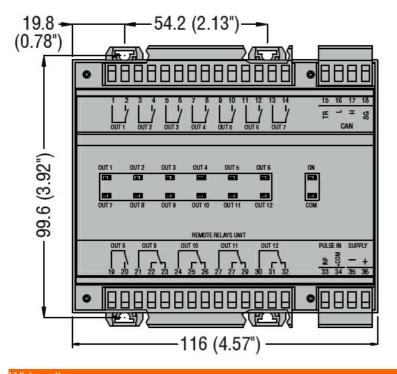

Alarm-status Product designation relay unit Product type designation **RGKRR** Power supply ٧ 12/24VDC Rated battery voltage Interface **CANbus** Yes Mechanical features Conductor cross section 0.2 min mm<sup>2</sup> Max mm<sup>2</sup> 2.5 **AWG** 24 min Max **AWG** 12 Tightening torque (Max) 0.56

## **Dimensions**





Nm

lbin

4.5

## Wiring diagrams







## Certifications and compliance

Compliance

CSA C22.2 n° 14

IEC 61000-6-3

IEC/EN 61000-6-2

IEC/EN 61010-1

UL508

Certificates

EAC

UL Listed for USA and Canada (cULus-File E93601)

## ETIM classification

**ETIM 8.0** 

EC002498 -Accessories/spare parts for lowvoltage switch technology