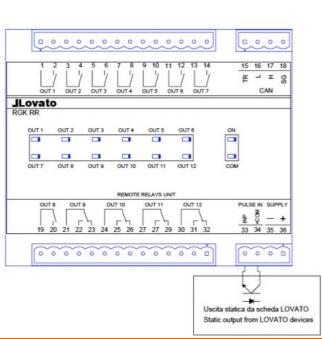

Alarm-status Product designation relay unit Product type designation **RGKRR** Power supply ٧ 12/24VDC Rated battery voltage Interface **CANbus** Yes Mechanical features Conductor cross section 0.2 min mm<sup>2</sup> Max mm<sup>2</sup> 2.5 **AWG** 24 min Max **AWG** 12 Tightening torque (Max) 0.56

## **Dimensions**





Nm

lbin

4.5

## Wiring diagrams







## Certifications and compliance

Compliance

CSA C22.2 n° 14

IEC 61000-6-3

IEC/EN 61000-6-2

IEC/EN 61010-1

UL508

Certificates

EAC

UL Listed for USA and Canada (cULus-File E93601)

## ETIM classification

**ETIM 8.0** 

EC002498 -Accessories/spare parts for lowvoltage switch technology