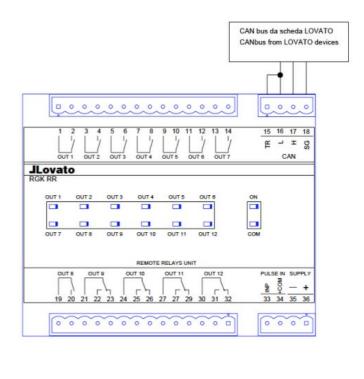

Alarm-status Product designation relay unit Product type designation **RGKRR** Power supply ٧ 12/24VDC Rated battery voltage Interface **CANbus** Yes Mechanical features Conductor cross section 0.2 min mm<sup>2</sup> Max mm<sup>2</sup> 2.5 **AWG** 24 min Max **AWG** 12 Tightening torque (Max) 0.56

## **Dimensions**





Nm

lbin

4.5

## Wiring diagrams







## Certifications and compliance

Compliance

CSA C22.2 n° 14

IEC 61000-6-3

IEC/EN 61000-6-2

IEC/EN 61010-1

UL508

Certificates

EAC

UL Listed for USA and Canada (cULus-File E93601)

## ETIM classification

**ETIM 8.0** 

EC002498 -Accessories/spare parts for lowvoltage switch technology