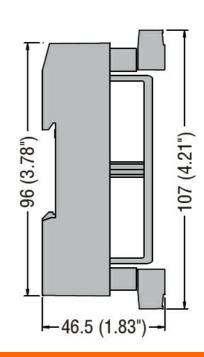

Alarm-status Product designation relay unit Product type designation **RGKRR** Power supply ٧ 12/24VDC Rated battery voltage Interface **CANbus** Yes Mechanical features Conductor cross section 0.2 min mm<sup>2</sup> Max mm<sup>2</sup> 2.5 **AWG** 24 min Max **AWG** 12 Tightening torque (Max) 0.56

## **Dimensions**





Nm

lbin

4.5

## Wiring diagrams







## Certifications and compliance

Compliance

CSA C22.2 n° 14

IEC 61000-6-3

IEC/EN 61000-6-2

IEC/EN 61010-1

UL508

Certificates

EAC

UL Listed for USA and Canada (cULus-File E93601)

## ETIM classification

**ETIM 8.0** 

EC002498 -Accessories/spare parts for lowvoltage switch technology