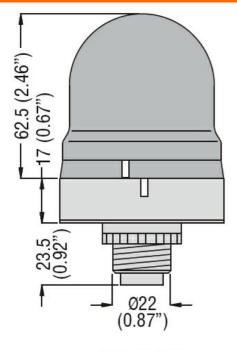

Fixing bases for light signal beacons Ø62mm/2.44" 8LB6BP05

## Product type designation

| 3,1,1,1,1,1,1,1,1,1,1,1,1,1,1,1,1,1,1,1 |                     |
|-----------------------------------------|---------------------|
| General characteristics                 |                     |
| Diameter                                | mm - inch 62 / 2.44 |
| Colour                                  | Black               |
| Material                                | Plastic             |
| Mechanical features                     |                     |
| Weight                                  | g 40                |
| Dimensions                              |                     |

## **8LB6BP05**

electric PLASTOVÝ UPEVŇOVACÍ PODSTAVEC PRO MAJÁK, Ø62MM, PRO Ø22MM DÍRU, PLASTOVÝ, ČERNÝ

ENERGY AND AUTOMATION

\_\_\_\_\_/ Certificates

ETIM classification

ETIM 8.0

EC001154 -Stand for signal tower without tube