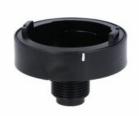

Fixing bases for light signal beacons Ø62mm/2.44" 8LB6BP05

## **8LB6BP05**

electric PLASTOVÝ UPEVŇOVACÍ PODSTAVEC PRO MAJÁK, Ø62MM, PRO Ø22MM DÍRU, PLASTOVÝ, ČERNÝ

ENERGY AND AUTOMATION

\_\_\_\_\_/ Certificates

ETIM classification

ETIM 8.0

EC001154 -Stand for signal tower without tube