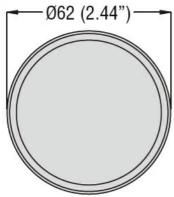

Fixing bases for light signal beacons Ø62mm/2.44" 8LB6BP05

## Product type designation

| 3,1,1,1,1,1,1,1,1,1,1,1,1,1,1,1,1,1,1,1 |                     |
|-----------------------------------------|---------------------|
| General characteristics                 |                     |
| Diameter                                | mm - inch 62 / 2.44 |
| Colour                                  | Black               |
| Material                                | Plastic             |
| Mechanical features                     |                     |
| Weight                                  | g 40                |
| Dimensions                              |                     |