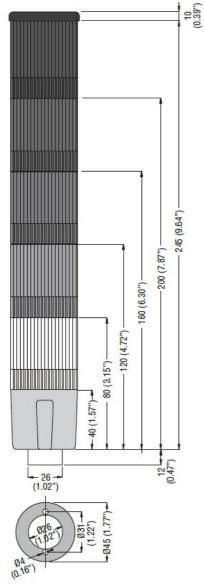

| Product designation                 |          | Signal tower<br>Ø45mm/1.7"  |
|-------------------------------------|----------|-----------------------------|
| Product type designation            |          | 8TL4                        |
| General characteristics             |          |                             |
| Diameter                            | mm - inc | h 45/1.77                   |
| Supply voltage (DC)                 | V        | 24±10%                      |
| Colour                              |          | Green, blue,<br>orange, red |
| IEC degree of protection            |          | IP54                        |
| Light consumption per module (DC)   | mA       | 37                          |
| Sound module consumption (DC)       | mA       | 15                          |
| Sound intensity                     | dB       | 80                          |
| Mechanical features                 |          |                             |
| Tightening torque for terminals max | Nm       | 0.5                         |
| Terminals screw                     |          | Screw clamp terminals       |
| Conductor section                   |          |                             |
| AWG/Kcmil                           |          |                             |
|                                     | max      | 16                          |
| IEC                                 |          |                             |
|                                     | max mm²  | 1.5                         |
| Weight                              | g        | 400                         |
| Ambient conditions                  |          |                             |
| Temperature                         |          |                             |
| Operating temperature               |          |                             |
|                                     | min °C   | -20                         |
|                                     | max °C   | +50                         |
| Dimensions                          |          |                             |