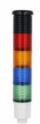

| Product designation                 |          | Signal tower<br>Ø45mm/1.7"  |
|-------------------------------------|----------|-----------------------------|
| Product type designation            |          | 8TL4                        |
| General characteristics             |          |                             |
| Diameter                            | mm - inc | h 45/1.77                   |
| Supply voltage (DC)                 | V        | 24±10%                      |
| Colour                              |          | Green, blue,<br>orange, red |
| IEC degree of protection            |          | IP54                        |
| Light consumption per module (DC)   | mA       | 37                          |
| Sound module consumption (DC)       | mA       | 15                          |
| Sound intensity                     | dB       | 80                          |
| Mechanical features                 |          |                             |
| Tightening torque for terminals max | Nm       | 0.5                         |
| Terminals screw                     |          | Screw clamp terminals       |
| Conductor section                   |          |                             |
| AWG/Kcmil                           |          |                             |
|                                     | max      | 16                          |
| IEC                                 |          |                             |
|                                     | max mm²  | 1.5                         |
| Weight                              | g        | 400                         |
| Ambient conditions                  |          |                             |
| Temperature                         |          |                             |
| Operating temperature               |          |                             |
|                                     | min °C   | -20                         |
|                                     | max °C   | +50                         |
| Dimensions                          |          |                             |

Signal tower complete