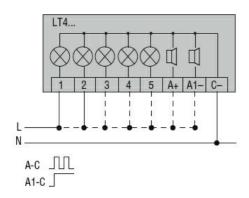

| max      | 16                          |
| IEC                                 |          |                             |
|                                     | max mm²  | 1.5                         |
| Weight                              | g        | 400                         |
| Ambient conditions                  |          |                             |
| Temperature                         |          |                             |
| Operating temperature               |          |                             |
|                                     | min °C   | -20                         |
|                                     | max °C   | +50                         |
| Dimensions                          |          |                             |





Wiring diagrams



## Certifications and compliance

## Compliance

| CSA C22.2 n° 14  |   |
|------------------|---|
| IEC/EN 60947-1   |   |
| IEC/EN 60947-5-1 |   |
| UL508            | - |



Certificates cULus EAC ETIM classification EC001042 -**ETIM 8.0** 

Signal tower complete