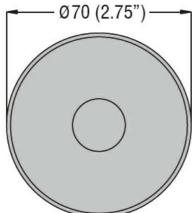

Product designation
Signal tower
Ø70mm/2.75"
Product type designation
8TL7

| Product type designation            |           | 81L7                  |
|-------------------------------------|-----------|-----------------------|
| General characteristics             |           |                       |
| Diameter                            | mm - inch | n 70 / 2.75           |
| Supply voltage (DC)                 | V         | 24±10%                |
| Colour                              |           | Green, orange, red    |
| IEC degree of protection            |           | IP65                  |
| Light consumption per module (DC)   | mA        | 90                    |
| Sound module consumption (DC)       | mA        | 90                    |
| Sound intensity                     | dB        | 90                    |
| Mechanical features                 |           |                       |
| Tightening torque for terminals max | Nm        | 0.5                   |
| Terminals screw                     |           | Screw clamp terminals |
| Conductor section                   |           |                       |
| AWG/Kcmil                           |           |                       |
|                                     | max       | 16                    |
| IEC                                 |           |                       |
|                                     | max mm²   | 1.5                   |
| Weight                              | g         | 200                   |
| Ambient conditions                  |           |                       |
| Temperature                         |           |                       |
| Operating temperature               |           |                       |
|                                     | min °C    | -20                   |
|                                     | max °C    | +50                   |
| Dimensions                          |           |                       |
|                                     |           |                       |