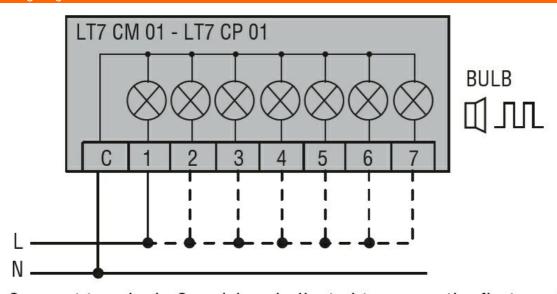

## Wiring diagrams

Connect terminals C and 1 as indicated to power the first module. If other modules are fitted, the respective terminals must be connected accordingly.

functional information, illustrations and instructions in this brochure are purely illustrative, and are consequently not contractually binding