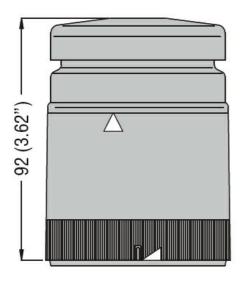

Product designation
Signal tower
Ø70mm/2.75"
Product type designation
8TL7

| Product type designation            |           | 81L7                  |
|-------------------------------------|-----------|-----------------------|
| General characteristics             |           |                       |
| Diameter                            | mm - inch | n 70 / 2.75           |
| Supply voltage (DC)                 | V         | 24±10%                |
| Colour                              |           | Green, orange, red    |
| IEC degree of protection            |           | IP65                  |
| Light consumption per module (DC)   | mA        | 90                    |
| Sound module consumption (DC)       | mA        | 90                    |
| Sound intensity                     | dB        | 90                    |
| Mechanical features                 |           |                       |
| Tightening torque for terminals max | Nm        | 0.5                   |
| Terminals screw                     |           | Screw clamp terminals |
| Conductor section                   |           |                       |
| AWG/Kcmil                           |           |                       |
|                                     | max       | 16                    |
| IEC                                 |           |                       |
|                                     | max mm²   | 1.5                   |
| Weight                              | g         | 200                   |
| Ambient conditions                  |           |                       |
| Temperature                         |           |                       |
| Operating temperature               |           |                       |
|                                     | min °C    | -20                   |
|                                     | max °C    | +50                   |
| Dimensions                          |           |                       |
|                                     |           |                       |