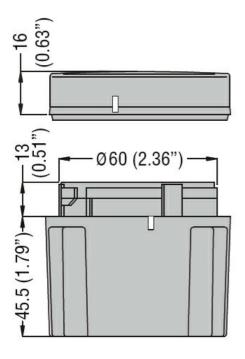

Product designation

Signal tower Ø70mm/2.75" 8LT7C -Connection

Product type designation

| <i>,</i> ,                          |                       |     |           | modules               |
|-------------------------------------|-----------------------|-----|-----------|-----------------------|
| General characteristics             | ;                     |     |           |                       |
| Diameter                            |                       | ı   | mm - inch | 70 / 2.75             |
| Colour                              |                       |     |           | Black                 |
| IEC degree of protection            |                       |     |           | IP65                  |
| Mechanical features                 |                       |     |           |                       |
| Tightening torque for terminals max |                       |     | Nm        | 0.5                   |
| Terminals screw                     |                       |     |           | Screw clamp terminals |
| Conductor section                   |                       |     |           |                       |
|                                     | AWG/Kcmil             |     |           |                       |
|                                     |                       | max |           | 16                    |
|                                     | IEC                   |     |           |                       |
|                                     |                       | max | mm²       | 1.5                   |
| Weight                              |                       |     | g         | 120                   |
| Ambient conditions                  |                       |     |           |                       |
| Temperature                         |                       |     |           |                       |
|                                     | Operating temperature |     |           |                       |
|                                     |                       | min | °C        | -20                   |
|                                     |                       | max | °C        | +50                   |
| Dimensions                          |                       |     |           |                       |