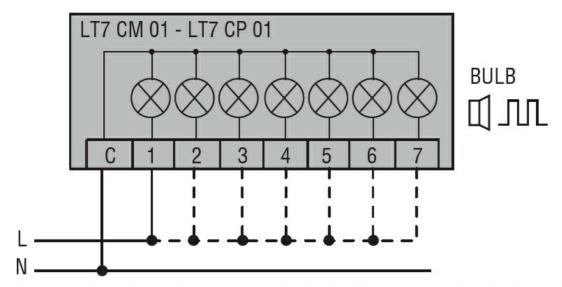

ENERGY AND AUTOMATION

Wiring diagrams

**ENERGY AND AUTOMATION** 

Connect terminals C and 1 as indicated to power the first module. If other modules are fitted, the respective terminals must be connected accordingly.