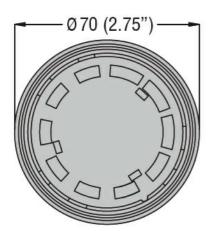

Product designation

Signal tower Ø70mm/2.75" 8LT7C -Connection

Product type designation

| <i>,</i> ,                          |                       |     |           | modules               |
|-------------------------------------|-----------------------|-----|-----------|-----------------------|
| General characteristics             | ;                     |     |           |                       |
| Diameter                            |                       | ı   | mm - inch | 70 / 2.75             |
| Colour                              |                       |     |           | Black                 |
| IEC degree of protection            |                       |     |           | IP65                  |
| Mechanical features                 |                       |     |           |                       |
| Tightening torque for terminals max |                       |     | Nm        | 0.5                   |
| Terminals screw                     |                       |     |           | Screw clamp terminals |
| Conductor section                   |                       |     |           |                       |
|                                     | AWG/Kcmil             |     |           |                       |
|                                     |                       | max |           | 16                    |
|                                     | IEC                   |     |           |                       |
|                                     |                       | max | mm²       | 1.5                   |
| Weight                              |                       |     | g         | 120                   |
| Ambient conditions                  |                       |     |           |                       |
| Temperature                         |                       |     |           |                       |
|                                     | Operating temperature |     |           |                       |
|                                     |                       | min | °C        | -20                   |
|                                     |                       | max | °C        | +50                   |
| Dimensions                          |                       |     |           |                       |